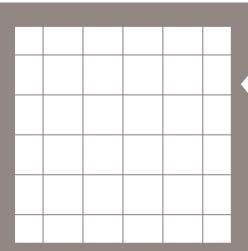

#### Grid

| Pieces | Size            | Percent |
|--------|-----------------|---------|
| 49     | 18 in. x 18 in. | 100     |
|        |                 |         |
|        |                 |         |