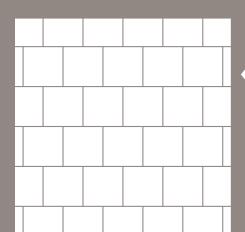

### Brickwork 1/2 Offset

| Pieces | Size            | Percent |
|--------|-----------------|---------|
| 49     | 18 in. x 18 in. | 100     |
|        |                 |         |
|        |                 |         |