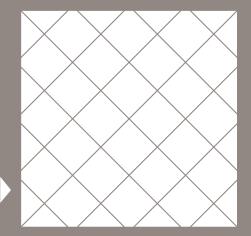

### Diamond

| Pieces | Size            | Percent |
|--------|-----------------|---------|
| 49     | 18 in. x 18 in. | 100     |
|        |                 |         |
|        |                 |         |