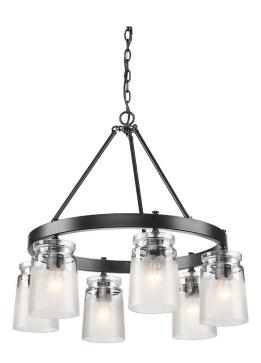

## **Travers BLK**

## 1405-6 BLK-CAG

UPC: 844375042810

6 Light Chandelier

Nostalgic for a bygone era, the Travers Collection may have a simple form, but creates a dramatic style. The rustic, industrial inspired design features simple lamps enclosed in Tinted Frosted Artisan Glass. The tinted glass is complemented by a warm, hand-painted Rubbed Bronze finish. Extra-large glass shades house medium base bulbs offering an ample supply of light. These transitional fixtures work well with a variety of decors. This 6-light chandelier creates a dramatic focal point and warm ambient lighting.

| Fixture Finish:              | Black                       |                      |
|------------------------------|-----------------------------|----------------------|
| Glass/Shade Finish:          | Clear Frosted Artisan Glass |                      |
| Materials:                   | Steel, Glass                |                      |
| Fixture Width:               | 28.25"                      | 71.755cm             |
| Fixture Height:              | 26.75"                      | 67.945cm             |
| Fixture Extension            |                             |                      |
| Glass Diameter:              | 5.5"                        | 13.97cm              |
| Glass Height:                | 8"                          | 20.32cm              |
| Canopy Backplate Dimensions: | 4.875"Dia x 1"E             | 12.38cmDia x 2.54cmE |
| Chain:                       | 6'                          | 1.83m                |
| Rod:                         | NA                          | NA                   |
| Wire:                        | 10'                         | 3.048m               |
| Bulb Type:                   | Incandescent, Type A        |                      |
| Wattage:                     | 6 x 100W(M)                 |                      |
| Voltage:                     | 110                         |                      |
| Install Position:            |                             |                      |
| Approved Location:           | Dry Location                |                      |
| Safety Rating:               | UL,CUL                      |                      |
|                              |                             |                      |