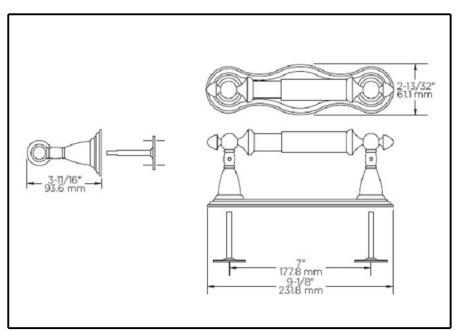

## **STANDARD SPECIFICATIONS:**

- Wood blocking is preferable behind all wall surfaces. If wood blocking is not available, the following fasteners are suggested: Tile/Masonry-Plastic or lead
- Anchors Plaster/drywall-Toggle bolts.

   Mounting hardware and mounting template included with product.