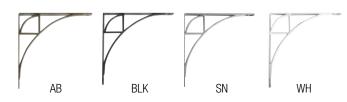

#### Oak Park 2000P Series Decorative Brackets

Finish: Features: Antique Bronze (AB), Black (BLK), Satin Nickel (SN), White (WH) Holds up to 100 lbs. per pair\*; BHMA Grade 1 Compliant\*; distinct contemporary styles fit any decor; screw holes for easy mounting; 6" size for 6"-8" deep shelves; 8" size for 8"-12" shelves; cast zinc insets