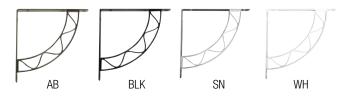

#### Stockton 200S Series Decorative Brackets

Finish: Features: Antique Bronze (AB), Black (BLK), Satin Nickel (SN), White (WH) Holds up to 100 lbs. per pair\*; BHMA Grade 1 Compliant\*; distinct contemporary styles fit any decor; screw holes for easy mounting; 6" size for 6"–8" deep shelves; 8" size for 8"–12" shelves; cast zinc insets