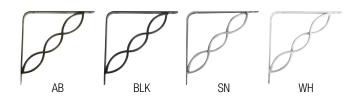

### Concord 200C Series Decorative Brackets

Finish: Features: Antique Bronze (AB), Black (BLK), Satin Nickel (SN), White (WH) Holds up to 50 lbs. per pair\*; BHMA Grade 1 Compliant\*; distinct traditional styles fit any decor; screw holes for easy mounting; 6" size for 6"–8" deep shelves; 8" size

for 8"-12" shelves