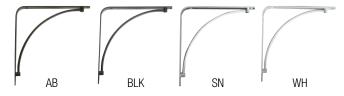

### Manchester 200M Series Decorative Brackets

Finish: Features: Antique Bronze (AB), Black (BLK), Satin Nickel (SN), White (WH) Holds up to 50 lbs. per pair\*; BHMA Grade 1 Compliant\*; distinct traditional styles fit any decor; screw holes for easy mounting; 6" size for 6"–8" deep shelves; 8" size for 8"–12" shelves