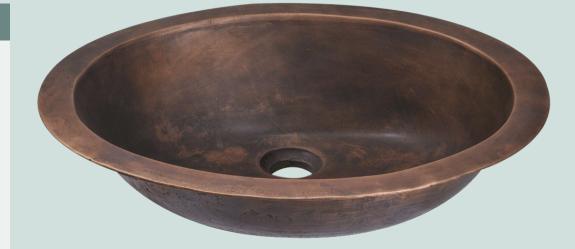

## 950 Single Bowl Bathroom Sink

## **Bronze**

Our uniquely designed bronze sinks will add an element of art to any décor. Each bronze sink comes with a beautifully aged patina that will make your sink easy to care for. Our sinks are solid all the way through, giving you a strong product that will last a lifetime. Each sink is covered by a limited lifetime warranty. All undermount sinks come with a cardboard cutout template and mounting hardware.

19" x 16" x 6" Undermount Installation Aged Patina Finish Offset Drain One-Piece Construction Cardboard Cutout Template Included Installation Hardware Included Lifetime Warranty