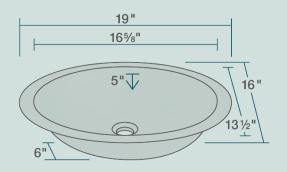

19" x 16" x 6" Undermount Installation Aged Patina Finish Offset Drain One-Piece Construction Cardboard Cutout Template Included Installation Hardware Included Lifetime Warranty