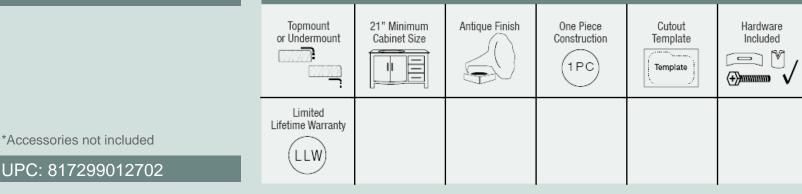

19" x 16" x 6" Undermount Installation Aged Patina Finish Offset Drain One-Piece Construction Cardboard Cutout Template Included Installation Hardware Included Lifetime Warranty

## **Features**