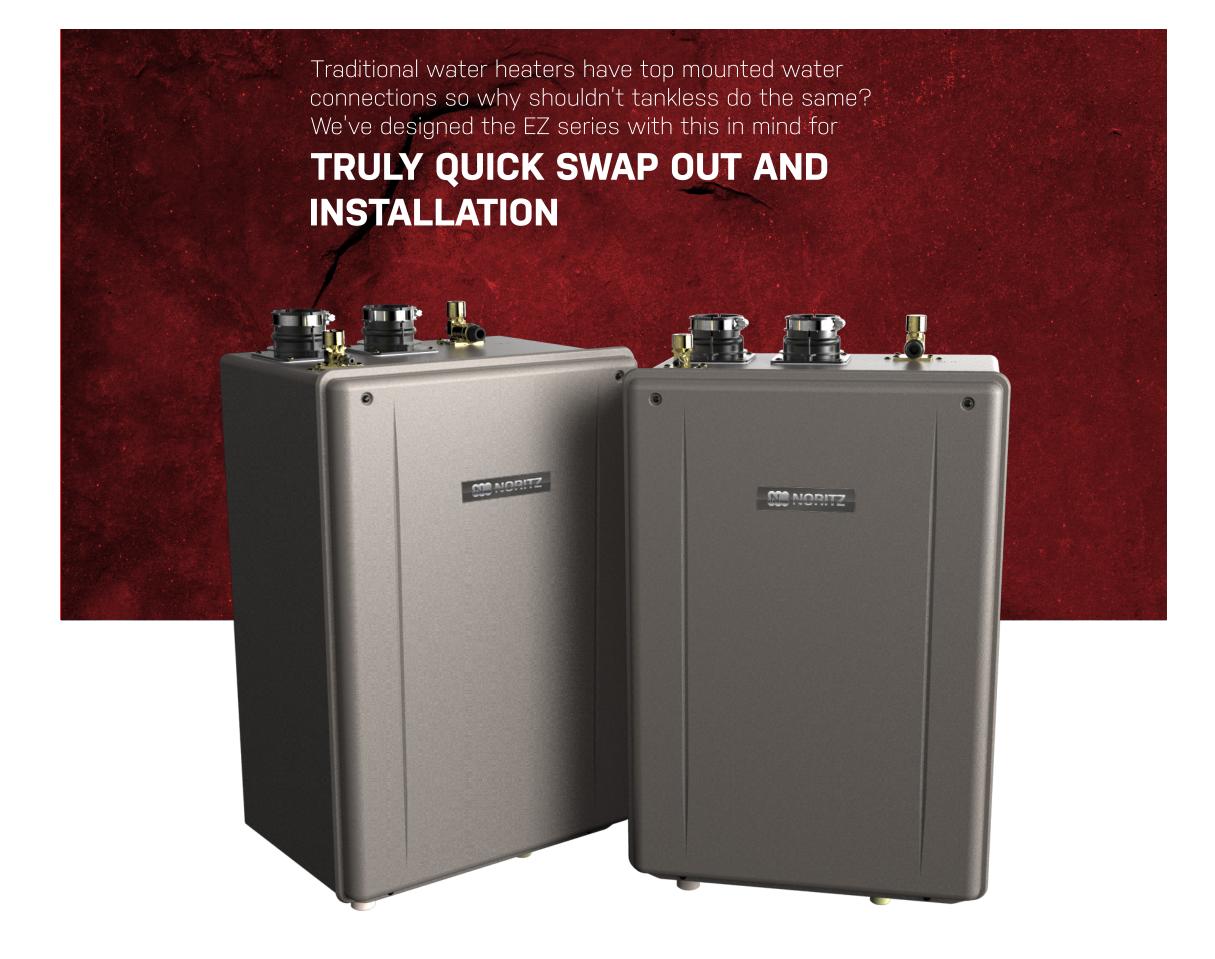

50 AND 75 GALLON EASY TANK REPLACEMENT







| INDOOR UNIT DIMENSIONS     | 27.0" x 18.5" x 12.8"                       |
|----------------------------|---------------------------------------------|
| OUTDOOR UNIT<br>DIMENSIONS | 27.0" x 18.5" x 12.8"                       |
| WEIGHT                     | 81 LBS.                                     |
| GAS<br>CONSUMPTION         | MINIMUM 18,000 BTUH<br>MAXIMUM 199,900 BTUH |
| CAPACITY RANGE             | 0.5 - 11.1 GPM                              |
| UNIFORM ENERGY<br>FACTOR   | 0.96 (NATURAL GAS)<br>0.96 (LIQUID PROPANE) |
| TEMPERATURE<br>SETTINGS    | 100-140° F<br>(IN 5° INTERVALS)             |

NOTES

Approved for canadian installation. Versatile venting options: flex vent,

direct vent, single vent, outdoor (additional accessory required)