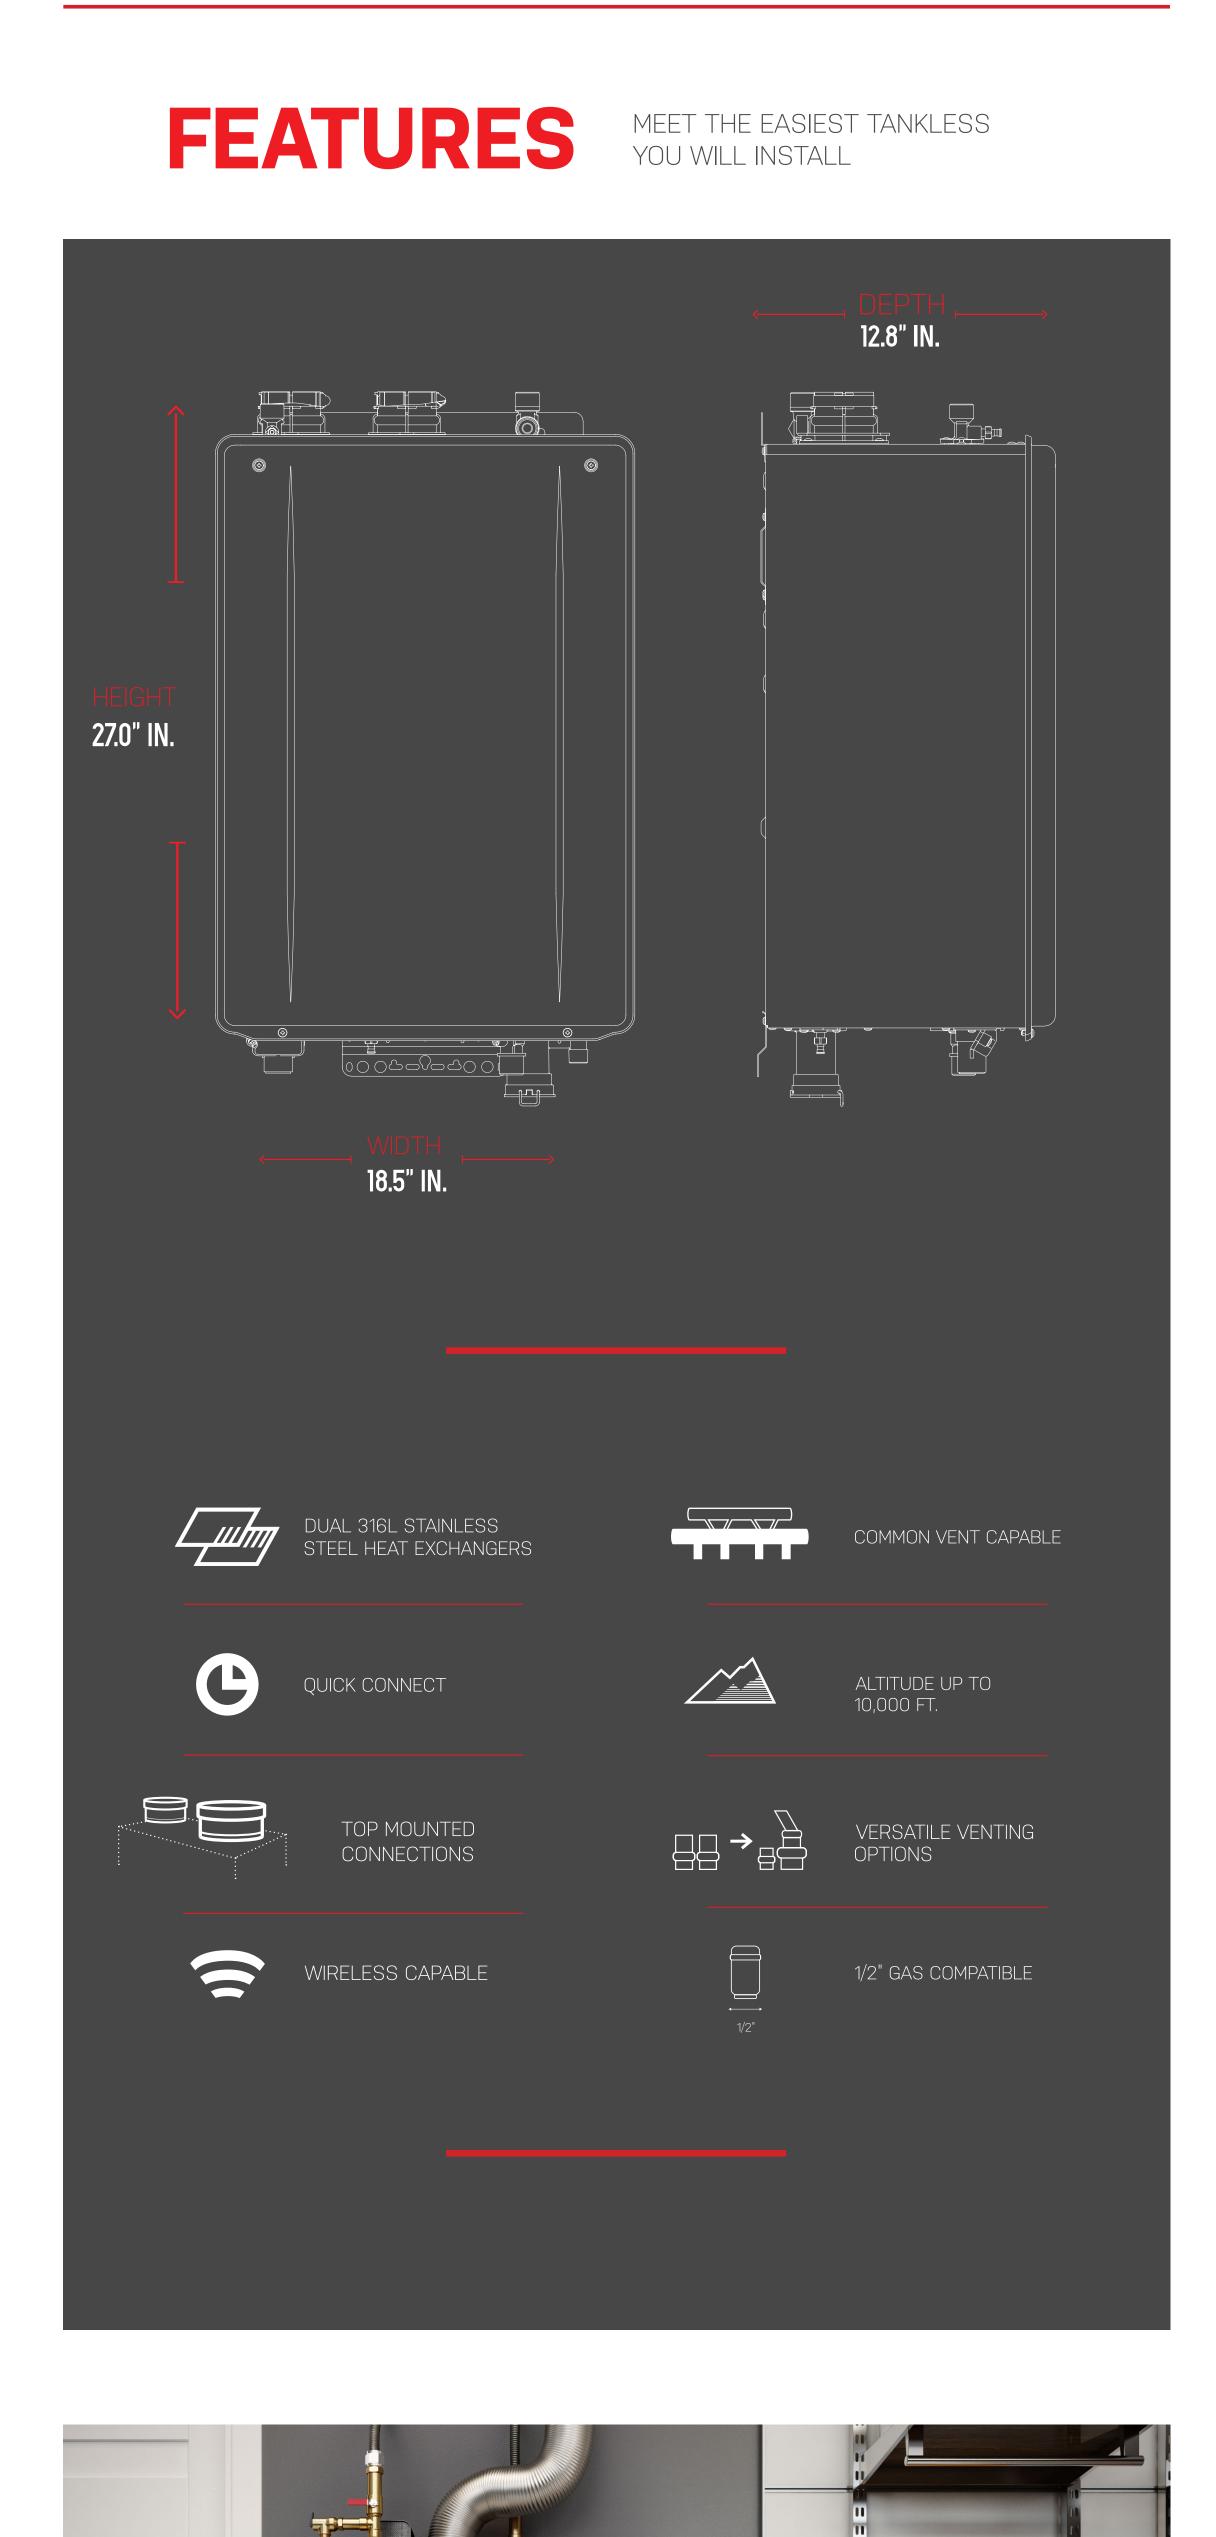

50 AND 75 GALLON EASY TANK REPLACEMENT

| INDOOR UNIT DIMENSIONS     | 27.0" x 18.5" x 12.8"                       |
|----------------------------|---------------------------------------------|
| OUTDOOR UNIT<br>DIMENSIONS | 27.0" x 18.5" x 12.8"                       |
| WEIGHT                     | 81 LBS.                                     |
| GAS<br>CONSUMPTION         | MINIMUM 18,000 BTUH<br>MAXIMUM 199,900 BTUH |
| CAPACITY RANGE             | 0.5 - 11.1 GPM                              |
| UNIFORM ENERGY<br>FACTOR   | 0.96 (NATURAL GAS)<br>0.96 (LIQUID PROPANE) |
| TEMPERATURE<br>SETTINGS    | 100-140° F<br>(IN 5° INTERVALS)             |

NOTES

Approved for canadian installation. Versatile venting options: flex vent,

direct vent, single vent, outdoor (additional accessory required)