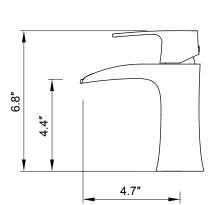

## **INSTALLATION INSTRUCTIONS**



FFT3071CH Single-lever faucet



## <u>Important</u>

We recommend that this product is installed by a qualified professional contractor.

- Please check this product immediately to ensure that it has not been damaged and is complete.
- Please flush the water system to ensure that no debris or any other impurities can enter the taps.
- Turn off water supply before commencing work.
- Please read these instructions carefully and keep for future reference.

## **Maintainance**

We do NOT recommend you use any household cleaners to clean the product. Because these cleaners change substance or formula too frequently. The product should always be cleaned with soapy water and rinsed with clean water and dried with a soft cloth.

## **Dimensions**



Unit:inches