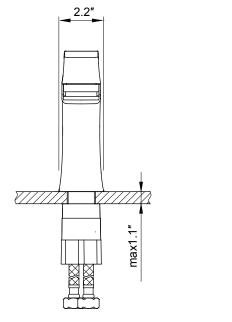

**INSTALLATION INSTRUCTIONS**



FFT3071CH Single-lever faucet



## <u>Important</u>

We recommend that this product is installed by a qualified professional contractor.

- Please check this product immediately to ensure that it has not been damaged and is complete.
- Please flush the water system to ensure that no debris or any other impurities can enter the taps.
- Turn off water supply before commencing work.
- Please read these instructions carefully and keep for future reference.

## **Maintainance**

We do NOT recommend you use any household cleaners to clean the product. Because these cleaners change substance or formula too frequently. The product should always be cleaned with soapy water and rinsed with clean water and dried with a soft cloth.

## **Dimensions**



Unit:inches