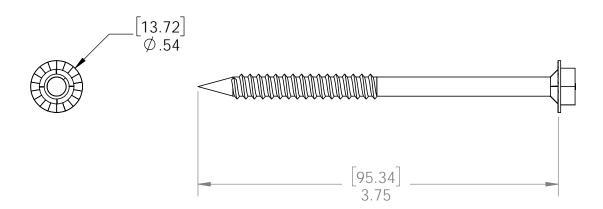

### Product & Packaging Specs Screw, OWT 3-3/4" (95mm) Timber

Item #: 56627

Weight: 0.02 LBS

Scale: 1:1

56609-10

Last updated: 9/6/2016

Box, 8x8 Post Base

Item #: 8x8