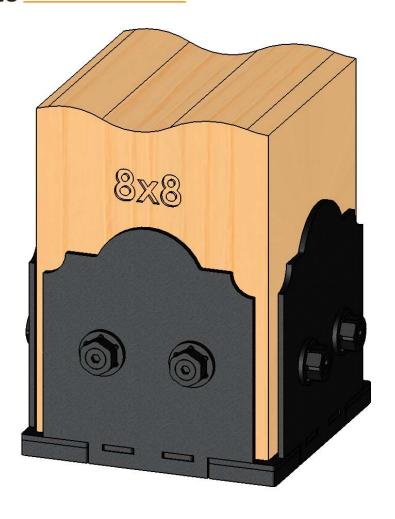

# Product & Packaging Specs 8x8 Post Base (8x8-PB-LS) Item #: 56609

Weight: 37.94 LBS Scale: 1:3

Last updated: 9/6/2016

8x8 Post Base (8x8-PB-LS)
Item #: 56609

Weight: 37.94 LBS Scale: 1:3.5

Last updated: 9/6/2016