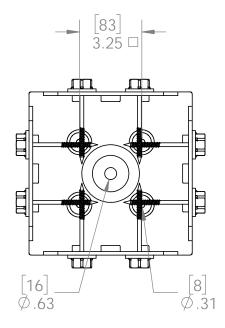

8x8 Post Base (8x8-PB-LS)

Item #: 56609

|               | [216]<br>8.50 |
|---------------|---------------|
|               |               |
| [216]<br>8.50 |               |

| ITEM<br>NO. | QTY. | PART NUMBER | DESCRIPTION                 |
|-------------|------|-------------|-----------------------------|
| 1           | 1    | 56609-11    | Assembly, 8x8 Stand Off     |
| 2           | 4    | 56609-15    | Plate, 8x8 Side Compression |
| 3           | 0.8  | 56621       | 1 1/2" Hex Cap Nut (HCN)    |
| 4           | 0.32 | 56627       | OWT Timber Screw 3-3/4"     |

# Product & Packaging Specs 8x8 Post Base (8x8-PB-LS) Item #: 56609

Weight: 37.94 LBS Scale: 1:3

Last updated: 9/6/2016

8x8 Post Base (8x8-PB-LS)
Item #: 56609

Weight: 37.94 LBS Scale: 1:3.5

Last updated: 9/6/2016