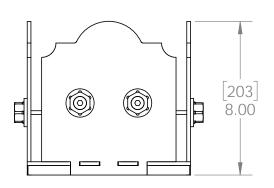

8x8 Post Base (8x8-PB-LS)

Item #: 56609

|               | [216]<br>8.50 |
|---------------|---------------|
|               |               |
| [216]<br>8.50 |               |

| ITEM<br>NO. | QTY. | PART NUMBER | DESCRIPTION                 |
|-------------|------|-------------|-----------------------------|
| 1           | 1    | 56609-11    | Assembly, 8x8 Stand Off     |
| 2           | 4    | 56609-15    | Plate, 8x8 Side Compression |
| 3           | 0.8  | 56621       | 1 1/2" Hex Cap Nut (HCN)    |
| 4           | 0.32 | 56627       | OWT Timber Screw 3-3/4"     |

Weight: 37.94 LBS Scale: 1:5

Last updated: 9/6/2016

8x8 Post Base (8x8-PB-LS)

Item #: 56609

2-3/8" (56623) & 3-3/8" (56624) Stars Sold Separately

Weight: 37.94 LBS

Scale: 1:3

Last updated: 9/6/2016