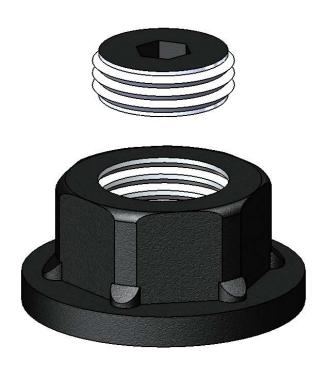

## Product & Packaging Specs 1 1/2" Hex Cap Nut (HCN) Item #: 56621

Weight: 0.04 LBS

Scale: 1:1

Last updated: 9/6/2016