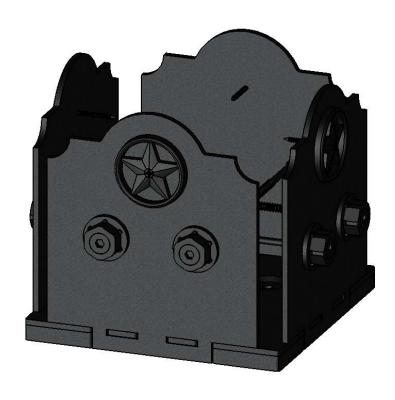

# Product & Packaging Specs 8x8 Post Base (8x8-PB-LS) Item #: 56609

Weight: 37.94 LBS Scale: 1:3

Last updated: 9/6/2016

8x8 Post Base (8x8-PB-LS)
Item #: 56609

Weight: 37.94 LBS Scale: 1:3.5

Last updated: 9/6/2016