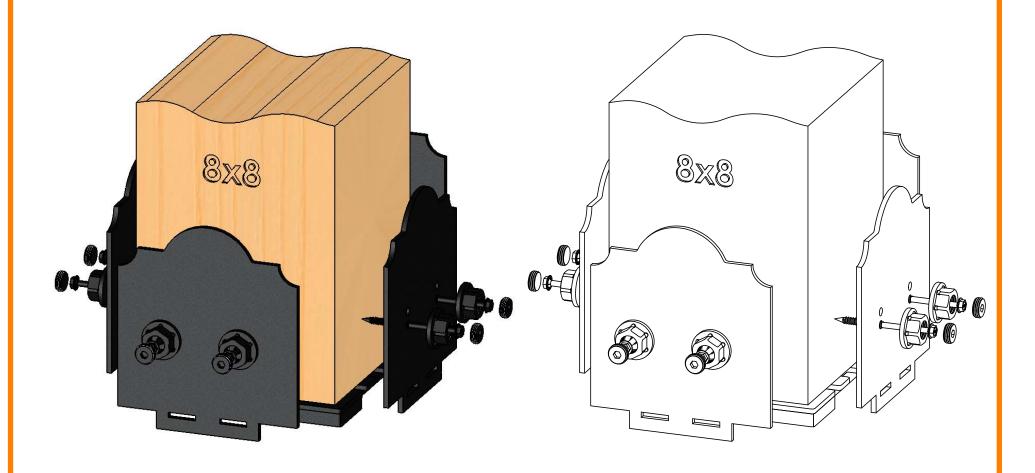

# Product & Packaging Specs 8x8 Post Base (8x8-PB-LS) Item #: 56609

Weight: 37.94 LBS Scale: 1:3

Last updated: 9/6/2016

8x8 Post Base (8x8-PB-LS)
Item #: 56609

Weight: 37.94 LBS Scale: 1:3.5

Last updated: 9/6/2016