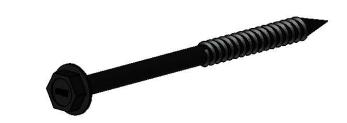

### Product & Packaging Specs Screw, OWT 3-3/4" (95mm) Timber

Item #: 56627

Weight: 0.02 LBS

Scale: 1:1

56609-10

Last updated: 9/6/2016

Box, 8x8 Post Base

Item #: 8x8