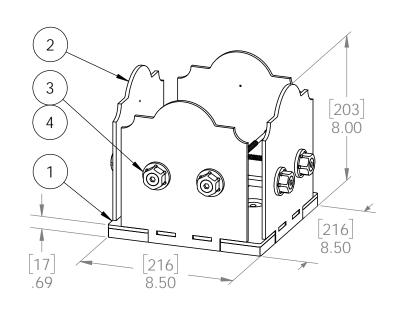

8x8 Post Base (8x8-PB-LS)

Item #: 56609

|               | [216]<br>8.50 |
|---------------|---------------|
|               |               |
| [216]<br>8.50 |               |

| ITEM<br>NO. | QTY. | PART NUMBER | DESCRIPTION                 |
|-------------|------|-------------|-----------------------------|
| 1           | 1    | 56609-11    | Assembly, 8x8 Stand Off     |
| 2           | 4    | 56609-15    | Plate, 8x8 Side Compression |
| 3           | 0.8  | 56621       | 1 1/2" Hex Cap Nut (HCN)    |
| 4           | 0.32 | 56627       | OWT Timber Screw 3-3/4"     |

Weight: 37.94 LBS Scale: 1:5

Last updated: 9/6/2016

8x8 Post Base (8x8-PB-LS)

Item #: 56609

2-3/8" (56623) & 3-3/8" (56624) Stars Sold Separately

Weight: 37.94 LBS

Scale: 1:3

Last updated: 9/6/2016

# Product & Packaging Specs 8x8 Post Base (8x8-PB-LS) Item #: 56609

Weight: 37.94 LBS Scale: 1:3

Last updated: 9/6/2016

8x8 Post Base (8x8-PB-LS)
Item #: 56609

Weight: 37.94 LBS Scale: 1:3.5

Last updated: 9/6/2016