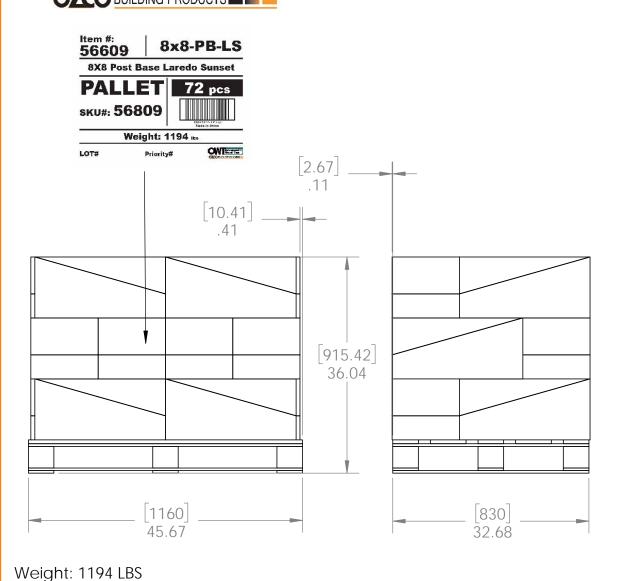

Item #: Pallet packing

Total number of cases: 18 Total number of pieces: 18x4=72 pieces on pallet C pallet

#### additional pallet packing instructionsplywood on top layer

- strap to pallet
- clear wrap around boxes

56609-10

Scale: 1:16

Last updated: 9/6/2016

V2.00 - Installation Instructions, Specifications and Project Plans are effective 9/6/2016 . This information is updated periodically and should not be relied upon after 2 years from 9/6/2016 . Please visit OZCOBP.com to get current information.