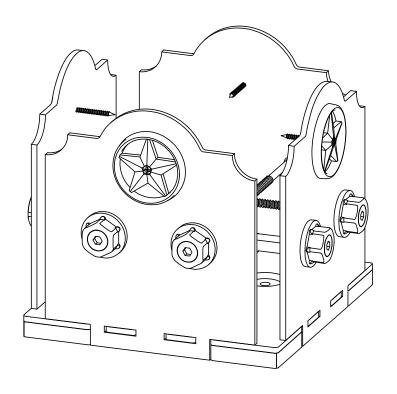

8x8 Post Base (8x8-PB-LS)

Item #: 56609

|               | [216]<br>8.50 |
|---------------|---------------|
|               |               |
| [216]<br>8.50 |               |

| ITEM<br>NO. | QTY. | PART NUMBER | DESCRIPTION                 |
|-------------|------|-------------|-----------------------------|
| 1           | 1    | 56609-11    | Assembly, 8x8 Stand Off     |
| 2           | 4    | 56609-15    | Plate, 8x8 Side Compression |
| 3           | 0.8  | 56621       | 1 1/2" Hex Cap Nut (HCN)    |
| 4           | 0.32 | 56627       | OWT Timber Screw 3-3/4"     |

Weight: 37.94 LBS Scale: 1:5

Last updated: 9/6/2016

8x8 Post Base (8x8-PB-LS)

Item #: 56609

2-3/8" (56623) & 3-3/8" (56624) Stars Sold Separately

Weight: 37.94 LBS

Scale: 1:3

Last updated: 9/6/2016