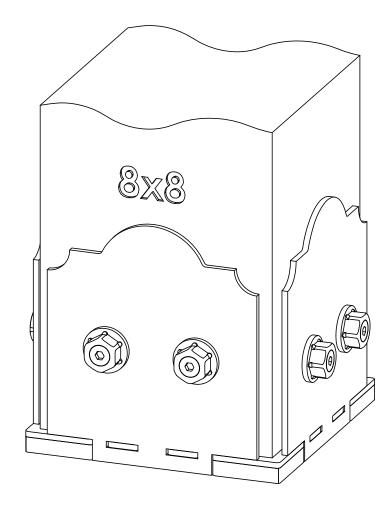

# Product & Packaging Specs 8x8 Post Base (8x8-PB-LS) Item #: 56609

Weight: 37.94 LBS Scale: 1:3

Last updated: 9/6/2016

8x8 Post Base (8x8-PB-LS)
Item #: 56609

Weight: 37.94 LBS Scale: 1:3.5

Last updated: 9/6/2016