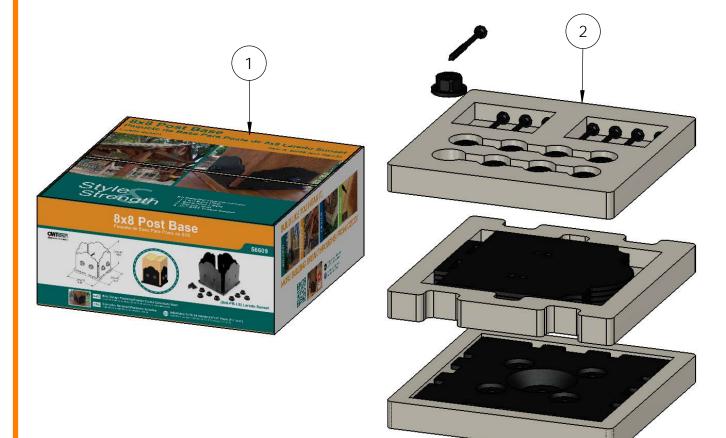

8x8 Post Base (8x8-PB-LS)

Item #: 56609

|               | [216]<br>8.50 |
|---------------|---------------|
|               |               |
| [216]<br>8.50 |               |

| ITEM<br>NO. | QTY. | PART NUMBER | DESCRIPTION                 |
|-------------|------|-------------|-----------------------------|
| 1           | 1    | 56609-11    | Assembly, 8x8 Stand Off     |
| 2           | 4    | 56609-15    | Plate, 8x8 Side Compression |
| 3           | 0.8  | 56621       | 1 1/2" Hex Cap Nut (HCN)    |
| 4           | 0.32 | 56627       | OWT Timber Screw 3-3/4"     |

### Product & Packaging Specs Screw, OWT 3-3/4" (95mm) Timber

Item #: 56627

Weight: 0.02 LBS

Scale: 1:1

56609-10

Last updated: 9/6/2016

Box, 8x8 Post Base

Item #: 8x8

Material: Corrugated Paper

Finish: See Artwork Weight: 0.19 LBS

Scale: 1:5

Last updated: 9/6/2016

56609 Packing
Item #: Box packing

| ITEM<br>NO. | QTY. | PART<br>NUMBER            | DESCRIPTION                      |
|-------------|------|---------------------------|----------------------------------|
| 1           | 1    | Post<br>Base Kit<br>Boxes | Box, 8x8 Post<br>Base            |
| 2           | 1    | 56609-10                  | 8x8 Post<br>Base (8x8-<br>PB-LS) |