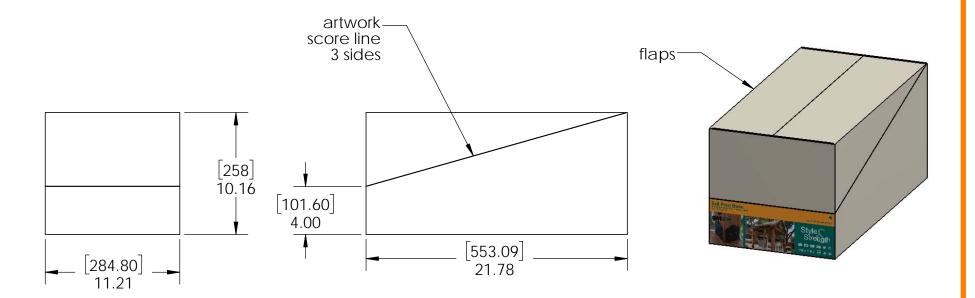

Material: Corrugated Paper

Finish: See Artwork Weight: 0.19 LBS

Scale: 1:5

Last updated: 9/6/2016

56609 Packing
Item #: Box packing

| ITEM<br>NO. | QTY. | PART<br>NUMBER            | DESCRIPTION                      |
|-------------|------|---------------------------|----------------------------------|
| 1           | 1    | Post<br>Base Kit<br>Boxes | Box, 8x8 Post<br>Base            |
| 2           | 1    | 56609-10                  | 8x8 Post<br>Base (8x8-<br>PB-LS) |

#### items not shown:

- installation instructions
- parts wrapped in packing foam sheet

Weight: 16.062 LBS

Scale: 1:4

Last updated: 9/6/2016

Case, 8x8 Post Base Box

Item #: 8x8

Material: Corrugated Paper