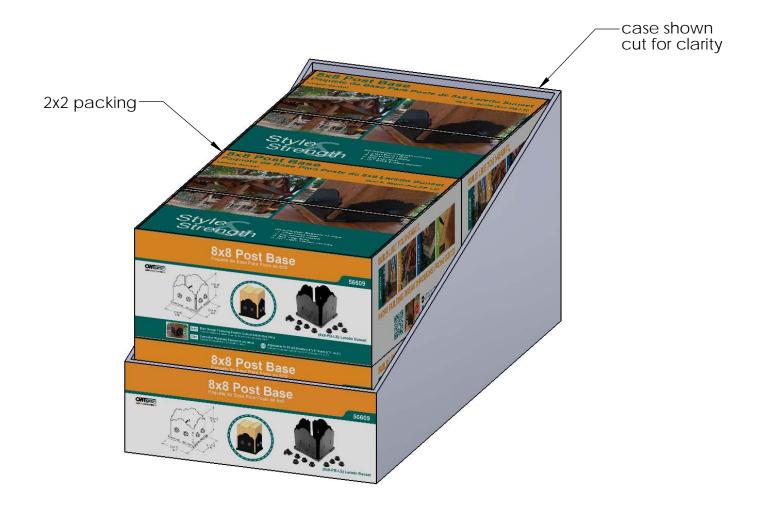

Finish: Natural Weight: 1.26 LBS

Scale: 1:8

Last updated: 9/6/2016

56609 Packing
Item #: Case packing

Weight: 64.33 LBS

Scale: 1:4

Last updated: 9/6/2016

56609 Packing

Item #: Pallet packing

Total number of cases: 18 Total number of pieces: 18x4=72 pieces on pallet C pallet