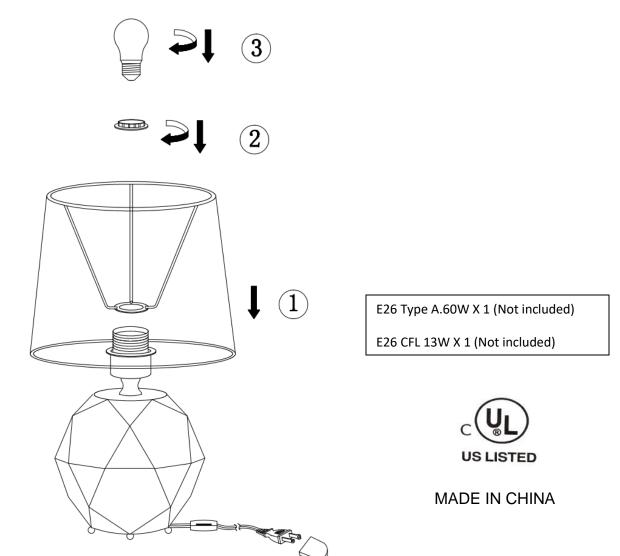

## **ASSEMBLY INSTRUCTIONS**

- 1. Place all parts on a flat smooth surface
- 2. Install the Shade (1) on the Socket and secure with the Socket Ring (2).
- 3. Install Bulb (3) (Not included)

**CAUTION** - Refer to the wattage caution label located near the lamp holder for maximum wattage - do not exceed the maximum wattage.