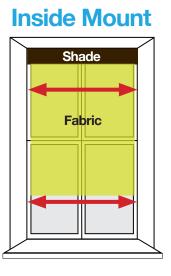

## Measuring Tips

2

• Frame Width - 0.5" = Width to order

Measure the window width.

If you want the fabric to completely cover your window, we recommend you order your fabric to be 4" wider (2" per side) than your window width. This will prevent light from entering on the sides of your fabric.