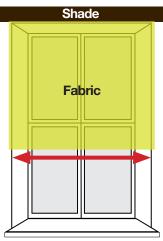

## **Outside Mount**

Measure your frame width in at least two (2) places. Use the narrowest dimension as your frame width.

Subtract 0.5" to determine the overall width you will order.