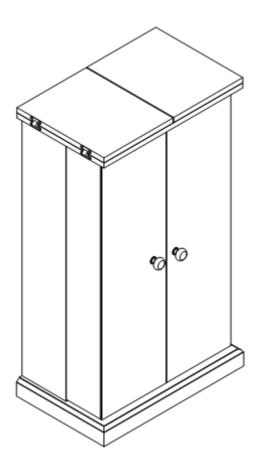

HZ102000TX-WALNUT/ HZ102100TX-BLACK FOLD-AWAY BAR Assembly Instruction

For assistance with assembly contact: Southern Enterprises Inc. Customer Service 1-800-633-5096 service@seidal.com www.seidal.com

# HZ102000TX-WALNUT / HZ102100TX- BLACK FOLD-AWAY BAR **Parts List** Please review all parts and hardware before disposing of any packaging. Call Customer Service if missing hardware. Do not return to store/retailer. Screws shown actual size. Using a screw that is too long will cause damage. Before beginning assembly, separate each type of screw. Carefully study the screw diagrams below. Suggested tools: Phillip head screw driver, power drill, 3/16" drill bit, 24" level, and a tape measure. Unit needs to be hung on wall stud for more security and stability. (2) Bottom Panel (3) Door (1) Drawer 2PCS 1PC 2PCS (4)Top Shelf 1PC (5) Bottom Shelf 1PC (6) Middle Panel 1PC (7) Side Panel 2PCS (8) Back Panel 1PC (9) Top Panel 1PC (10) Dowel (11) Cam Bolt (12) Cam Lock 20PCS 8PCS 8PCS