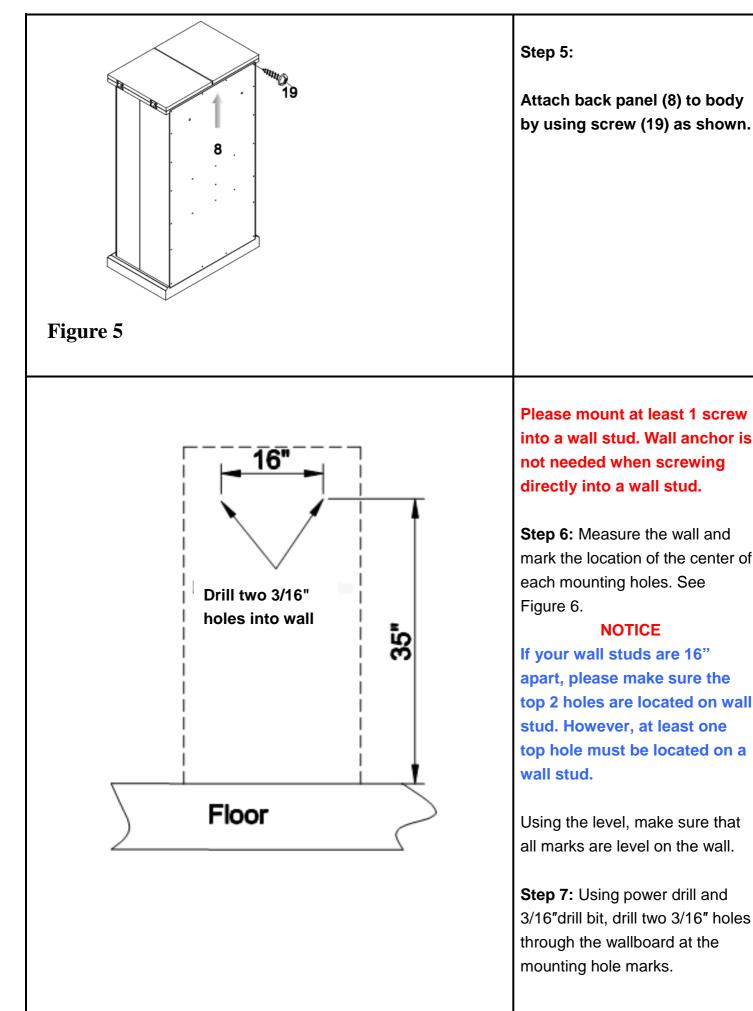

# HZ102000TX-WALNUT / HZ102100TX-BLACK FOLD-AWAY BAR Assembly Instruction

Please mount at least 1 screw into a wall stud. Wall anchor is not needed when screwing directly into a wall stud.

Step 6: Measure the wall and mark the location of the center of each mounting holes. See

#### NOTICE

If your wall studs are 16" apart, please make sure the top 2 holes are located on wall stud. However, at least one top hole must be located on a

Using the level, make sure that all marks are level on the wall.

Step 7: Using power drill and 3/16" drill bit, drill two 3/16" holes through the wallboard at the mounting hole marks.

Customer Service 1-800-633-5096 <u>service@seidal.com</u> Southern Enterprises, Inc. 600 Freeport Parkway,Suite 200 Coppell,Texas 75019 We'd love to hear from you! Email us photos of our products in your home at <u>sei@seidal.com</u> and we might feature it on our site or use it to model one of our inspirational photos.