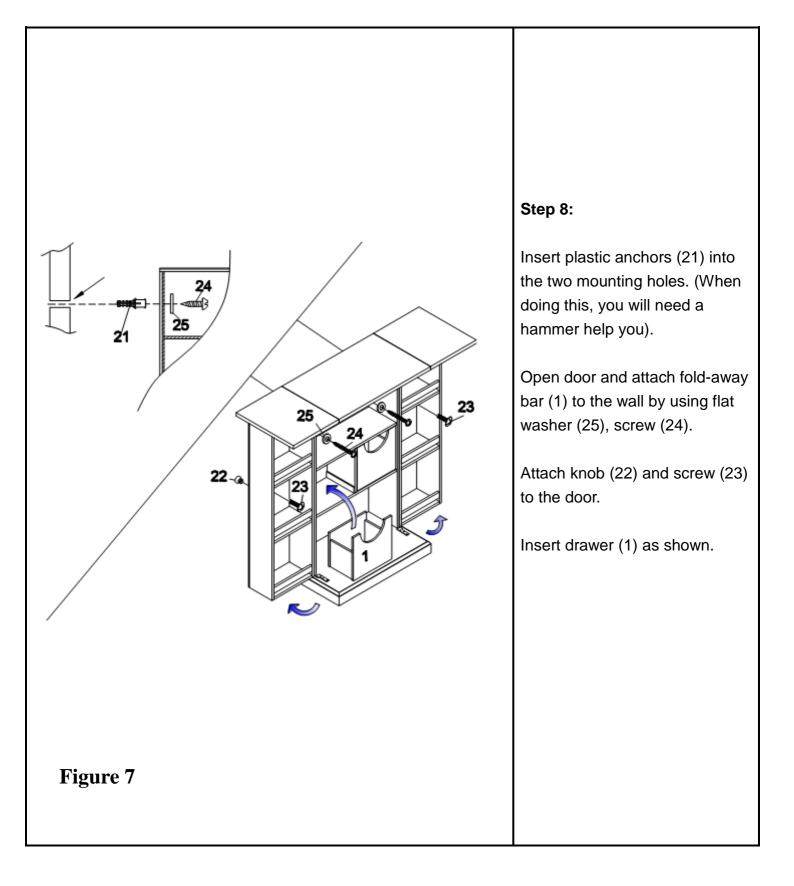

# HZ102000TX-WALNUT / HZ102100TX-BLACK FOLD-AWAY BAR Assembly Instruction

Please mount at least 1 screw into a wall stud. Wall anchor is not needed when screwing directly into a wall stud.

Step 6: Measure the wall and mark the location of the center of each mounting holes. See