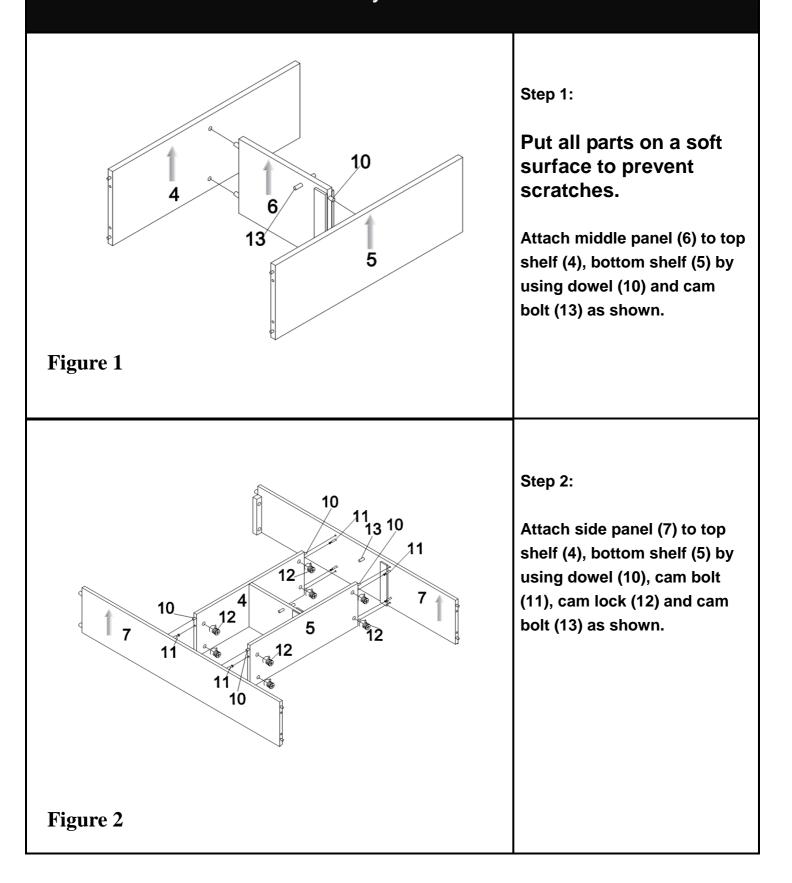

# HZ102000TX-WALNUT / HZ102100TX- BLACK FOLD-AWAY BAR **Parts List** Please review all parts and hardware before disposing of any packaging. Call Customer Service if missing hardware. Do not return to store/retailer. Screws shown actual size. Using a screw that is too long will cause damage. Before beginning assembly, separate each type of screw. Carefully study the screw diagrams below. Suggested tools: Phillip head screw driver, power drill, 3/16" drill bit, 24" level, and a tape measure. Unit needs to be hung on wall stud for more security and stability. (2) Bottom Panel (3) Door (1) Drawer 2PCS 1PC 2PCS (4)Top Shelf 1PC (5) Bottom Shelf 1PC (6) Middle Panel 1PC (7) Side Panel 2PCS (8) Back Panel 1PC (9) Top Panel 1PC (10) Dowel (11) Cam Bolt (12) Cam Lock 20PCS 8PCS 8PCS