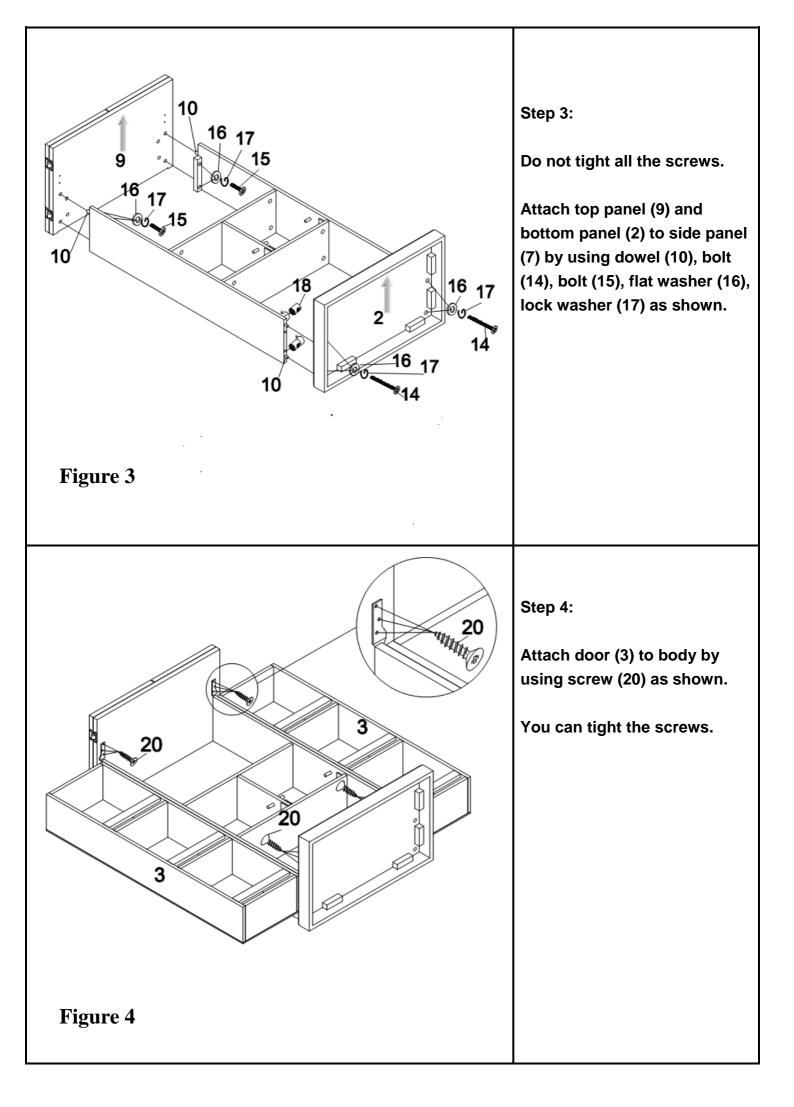

# HZ102000TX-WALNUT / HZ102100TX- BLACK FOLD-AWAY BAR **Parts List** Please review all parts and hardware before disposing of any packaging. Call Customer Service if missing hardware. Do not return to store/retailer. Screws shown actual size. Using a screw that is too long will cause damage. Before beginning assembly, separate each type of screw. Carefully study the screw diagrams below. Suggested tools: Phillip head screw driver, power drill, 3/16" drill bit, 24" level, and a tape measure. Unit needs to be hung on wall stud for more security and stability. (2) Bottom Panel (3) Door (1) Drawer 2PCS 1PC 2PCS (4)Top Shelf 1PC (5) Bottom Shelf 1PC (6) Middle Panel 1PC (7) Side Panel 2PCS (8) Back Panel 1PC (9) Top Panel 1PC (10) Dowel (11) Cam Bolt (12) Cam Lock 20PCS 8PCS 8PCS