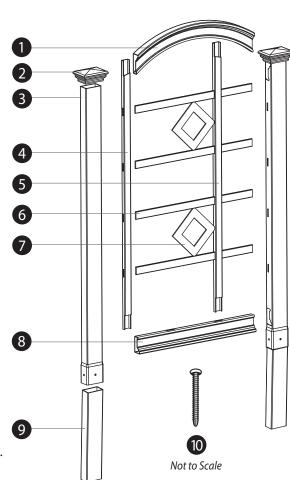

### **Check Box for These Contents**

In the event of missing or defective parts please call our customer service dept. at **1 800 282 9346**, ext #20 (Mon. to Fri. 8:00 AM to 4:00 PM EST).

- **1.** Arched Top Rail (1)
- **2.** Post Caps (2)
- **3.** Posts (2)
- **4.** Vertical Spindle Left (1)
- **5.** Vertical Spindle Right (1)
- 6. Horizontal Spindles (4)
- **7.** Diamonds (2)
- 8. Bottom Rail (1)
- 9. Ground Anchoring Stakes (2)
- 10. 5/8" Self-Auguring Stainless Steel Screws (12)