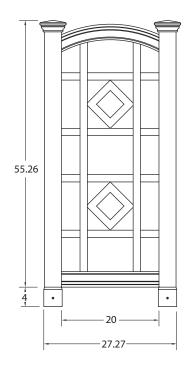

# **ASSEMBLY INSTRUCTIONS**

# Enduring Garden Architecture www.edenarbors.com

# The Milan Trellis







Please read through before starting assembly.

## IMPORTANT: CHECK THE **INSIDE** OF YOUR **POSTS** FOR ALL MATERIALS.

### **Check Box for These Contents**

In the event of missing or defective parts please call our customer service dept. at **1 800 282 9346**, ext #20 (Mon. to Fri. 8:00 AM to 4:00 PM EST).

- **1.** Arched Top Rail (1)
- **2.** Post Caps (2)
- **3.** Posts (2)
- **4.** Vertical Spindle Left (1)
- **5.** Vertical Spindle Right (1)
- 6. Horizontal Spindles (4)
- **7.** Diamonds (2)
- 8. Bottom Rail (1)
- 9. Ground Anchoring Stakes (2)
- 10. 5/8" Self-Auguring Stainless Steel Screws (12)

#### **Tools You Will Need**

- Cordless Drill
- Hammer
- Tape Measure
- Level
- Shovel

#### **General Information**

- Read Instructions through carefully before beginning assembly.