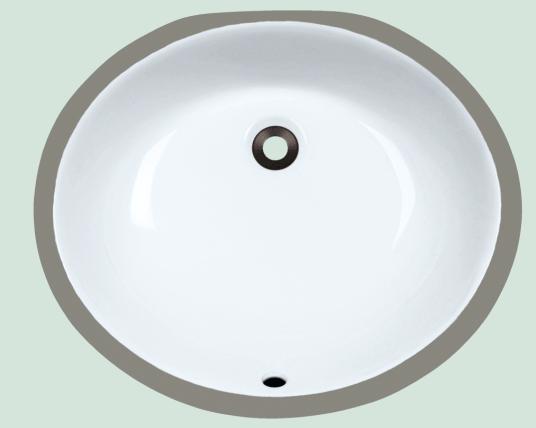

# **UPM-WHITE Bathroom Sink**

## Porcelain

Our porcelain sinks are made of true vitreous china and are triple glazed to create the strongest sink you will find. All of our porcelain sinks are covered by a limited lifetime warranty. All undermount sinks come with a cardboard cutout template and mounting hardware.

### Accessories

19" x 15 1/2" x 7 1/4" Undermount Installation 21" Minimum Cabinet Size True Vitreous China Multiple Colors Available Cardboard Cutout Template Included Installation Hardware Included cUPC Certified (Uniform Plumbing Code) Lifetime Warranty