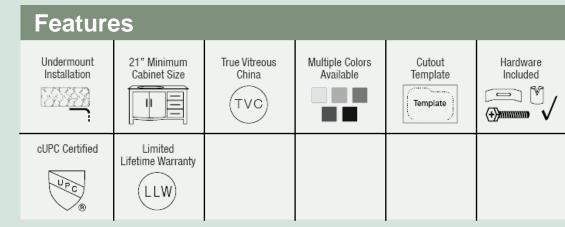

### Accessories

19" x 15 1/2" x 7 1/4" Undermount Installation 21" Minimum Cabinet Size True Vitreous China Multiple Colors Available Cardboard Cutout Template Included Installation Hardware Included cUPC Certified (Uniform Plumbing Code) Lifetime Warranty