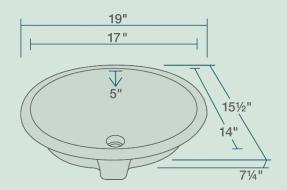

### Accessories

19" x 15 1/2" x 7 1/4" Undermount Installation 21" Minimum Cabinet Size True Vitreous China Multiple Colors Available Cardboard Cutout Template Included Installation Hardware Included cUPC Certified (Uniform Plumbing Code) Lifetime Warranty