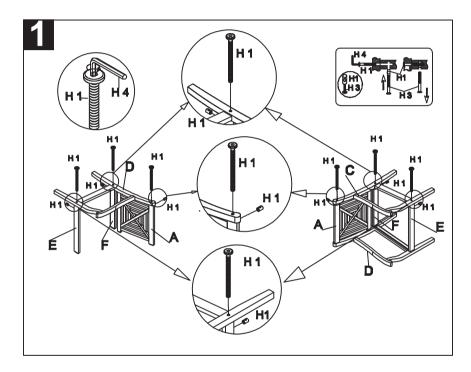

Step 1: attach right side (D) to the back (A). Then attach support L (E) and support S (F) to the right side (C) as shown on the picture by using the Allen Bolt (H1) and tighten with the Allen Key (H4). Continue with the left side (C) in the same way. Make sure to tighten all bolts (H1) before you continue with step 2.