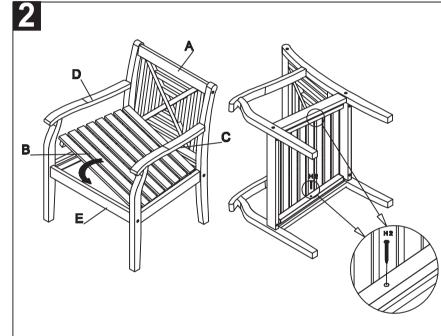

Step 2: put the seat (B) inside the chair as shown on the picture and use the screws (H2) to attach it to the chair by using a screwdriver.