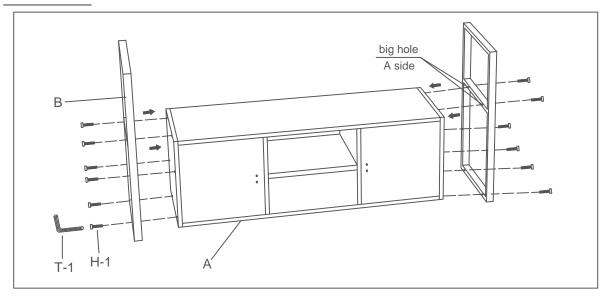

# Assembly Steps

ATTENTION:

DO NOT COMPLETELY TIGHTEN ANY SCREWS UNTIL ALL PARTS ARE IN PLACE

### Step 1