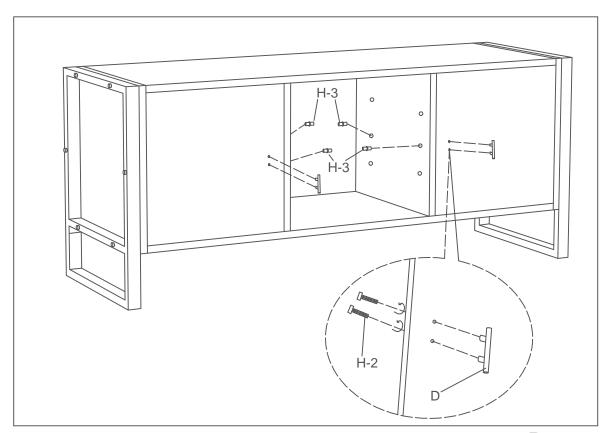

# Assembly Steps

ATTENTION:

DO NOT COMPLETELY TIGHTEN ANY SCREWS UNTIL ALL PARTS ARE IN PLACE

### Step 2

Page - 3

Step 3

Step 4

Page - 4