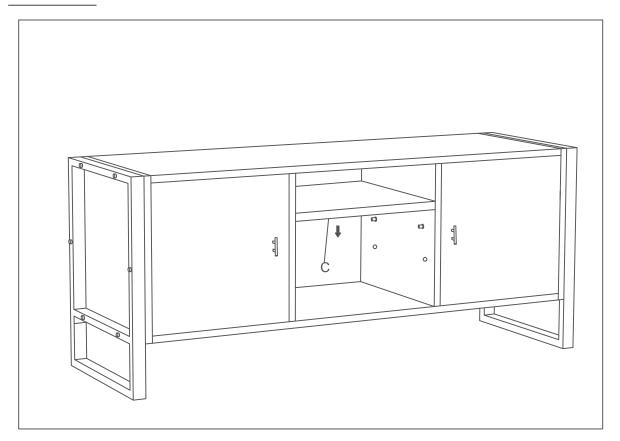

# Assembly Steps

ATTENTION:

DO NOT COMPLETELY TIGHTEN ANY SCREWS UNTIL ALL PARTS ARE IN PLACE

### Step 2

Page - 3

Step 3

Step 4

Page - 4