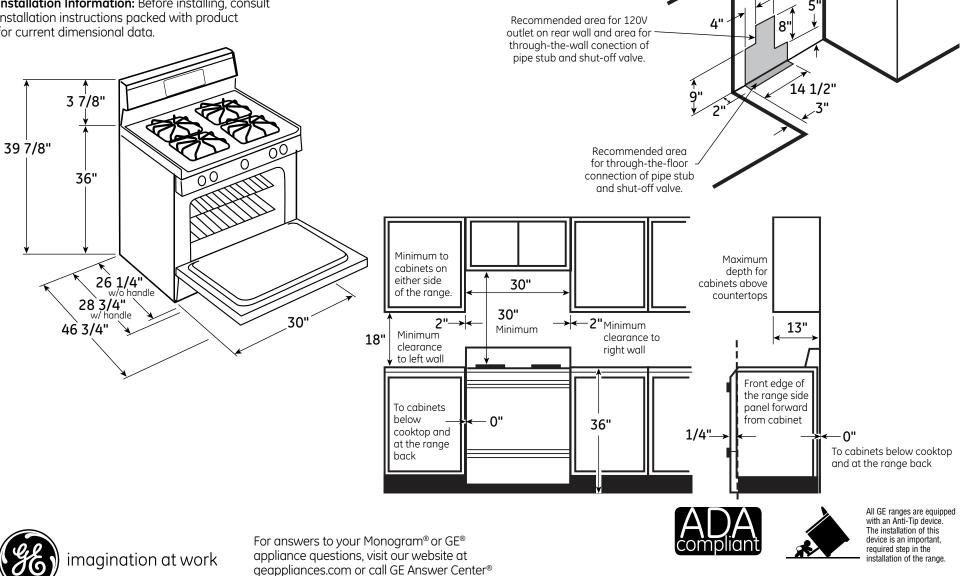

## Dimensions and Installation Information (in inches)

Electrical Rating: 120V, 60Hz, 15A

Installation Information: Before installing, consult installation instructions packed with product for current dimensional data.

service, 800.626.2000.

Specification Created 1/14 430169

30"

4 1/2

GAS PIPE AND ELECTRICAL **OUTLET LOCATIONS** 