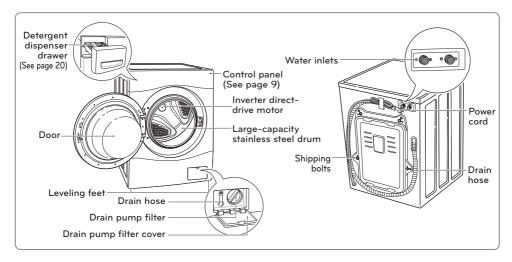

## PRODUCT OVERVIEW

#### **Parts**



#### Accessories



## • NOTE

- Contact LG Customer Service at 1-800-243-0000 (1-888-542-2623 in Canada) if any accessories are missing.
- For your safety and for extended product life, use only authorized components. The manufacturer is not responsible for product malfunction or accidents caused by the use of separately purchased unauthorized components or parts.
- The images in this guide may be different from the actual components and accessories, and are subject to change by the manufacturer without prior notice for product improvement purposes.

### **Control Panel Features**



### Operation

| Button                                                                                                               | Description