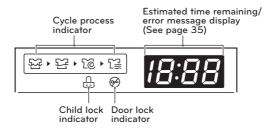

# Display

| Display Icon                           | Description                                                                                                                                                                                                                                                       |
|----------------------------------------|-------------------------------------------------------------------------------------------------------------------------------------------------------------------------------------------------------------------------------------------------------------------|
| \\\\\\\\\\\\\\\\\\\\\\\\\\\\\\\\\\\\\\ | This portion of the display shows which stage of the wash cycle is<br>currently underway (Wash, Rinse, Spin, Dry).                                                                                                                                                |
| €                                      | This indicator shows that the door is locked. The washer door will lock while<br>the washer is operating. The door can be unlocked by pressing the START/<br>PAUSE button to stop the washer.                                                                     |
| Ç                                      | This indicator shows that the washer has been set for Child Lock. The<br>Child Lock function locks the buttons on the control panel to prevent them<br>from being used.                                                                                           |
| 1:30                                   | When the START/PAUSE button is pressed, the washer automatically detects the wash load (weight) and optimizes the washing time, based on the selected cycle and options. The display will then indicate the estimated time remaining for the selected wash cycle. |