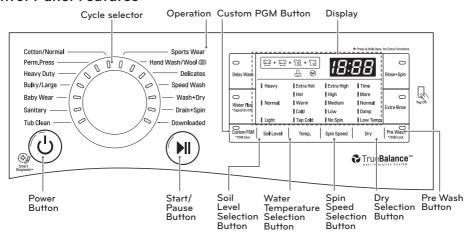

### **Control Panel Features**

### Operation

| Button                                                                                                               | Description                                                                                                                                                                                                                                                                                                                                                                                                                                                                                                                                                                                                                                                                                                                                                                                                                                                          |
|----------------------------------------------------------------------------------------------------------------------|----------------------------------------------------------------------------------------------------------------------------------------------------------------------------------------------------------------------------------------------------------------------------------------------------------------------------------------------------------------------------------------------------------------------------------------------------------------------------------------------------------------------------------------------------------------------------------------------------------------------------------------------------------------------------------------------------------------------------------------------------------------------------------------------------------------------------------------------------------------------|
| (b)                                                                                                                  | Turns the washing machine on and off.  (During the wash cycle) stops operation, and cancels the settings.                                                                                                                                                                                                                                                                                                                                                                                                                                                                                                                                                                                                                                                                                                                                                            |
| Cotton/Normal  Pern Press  Heavy Duty  Bulky Large  Wash*Dry  Sanitary  Wash*Dry  Drain*Spin  Tub Clean  Coverlanded | Tub Clean For tub Clean (see page 30). Sanitary For underwear, diapers, etc. (see page 24). Baby Wear For lightly soiled baby clothes (see page 24). Bulky/Large For blankets or large, bulky items (see page 24). Heavy Duty For heavily soiled cotton fabric (see page 24). Perm. Press For wrinkle-free fabric (see page 24). Cotton/Normal For general laundry, such as cotton T-shirts or towels (see page 24). Sports Wear For high-performance fabrics which need special care (see page 24). Hand Wash/Wool For wool or hand-wash fabrics (see page 24). Delicates For sheer and delicate fabrics (see page 24). Speed Wash For small quantities of lightly soiled items (see page 24). Wash+Dry For a small load which can be washed and dried in the same cycle (see page 24). Drain+Spin For items that only require draining and spinning (see page 24). |
|                                                                                                                      | <ul> <li>Starts or pauses the wash cycle.</li> <li>If you do not press the Start/Pause button within 4 minutes of selecting a cycle, the washing machine will turn off automatically and all settings will be lost.</li> </ul>                                                                                                                                                                                                                                                                                                                                                                                                                                                                                                                                                                                                                                       |
| Soil Level                                                                                                           | <ul> <li>(Press repeatedly) Selects a wash cycle by soil level (see page 25).</li> <li>Selects soil level from 3 settings.</li> </ul>                                                                                                                                                                                                                                                                                                                                                                                                                                                                                                                                                                                                                                                                                                                                |
| Temp.                                                                                                                | (Press repeatedly) Selects the water temperature for the wash cycle (see page 25).     - Select water temperature from 5 settings.                                                                                                                                                                                                                                                                                                                                                                                                                                                                                                                                                                                                                                                                                                                                   |
| Spin Speed                                                                                                           | (Press repeatedly) Selects the spin speed (see page 25).     - Selects spin speed from 5 settings.                                                                                                                                                                                                                                                                                                                                                                                                                                                                                                                                                                                                                                                                                                                                                                   |
| Dry                                                                                                                  | (Press repeatedly) Selects a dry cycle. Pressing this button enables drying. (See page 26).                                                                                                                                                                                                                                                                                                                                                                                                                                                                                                                                                                                                                                                                                                                                                                          |

#### Operation (continued)

| Button                  | Description                                                                                                                                                                                                                                                 |
|-------------------------|-------------------------------------------------------------------------------------------------------------------------------------------------------------------------------------------------------------------------------------------------------------|
| Delay Wash              | Set the delay time of starting the cycle (see page 27).                                                                                                                                                                                                     |
| Water Plus *Spral Gover | Use this option to add extra water to the wash and rinse cycles for better wash performance with large or bulky items.                                                                                                                                      |
| Custom PGM - PGM Save   | <ul> <li>Use this option to save a special combination of settings that you use<br/>frequently. (See page 28).</li> </ul>                                                                                                                                   |
| Rinse+Spin              | Use this option to rinse detergent from the load. (See page 27).                                                                                                                                                                                            |
| Extra Rinse             | <ul> <li>(Press before wash cycle) Add an extra rinse to the selected cycle (see page 27).</li> <li>(Press and hold during wash cycle) The drum is equipped with a white LED light that illuminates when the washer is turned on. (See page 28).</li> </ul> |
| Pre Wash **Onlet Look   | <ul> <li>(Press before wash cycle) Pre-wash heavily soiled laundry (see page 27).</li> <li>(Press and hold during wash cycle) Lock/Unlock the buttons (see page 28).</li> </ul>                                                                             |