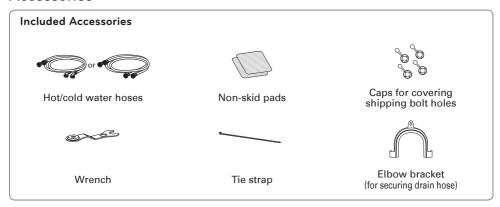

#### Accessories

## • NOTE

- Contact LG Customer Service at 1-800-243-0000 (1-888-542-2623 in Canada) if any accessories are missing.
- For your safety and for extended product life, use only authorized components. The manufacturer is not responsible for product malfunction or accidents caused by the use of separately purchased unauthorized components or parts.
- The images in this guide may be different from the actual components and accessories, and are subject to change by the manufacturer without prior notice for product improvement purposes.