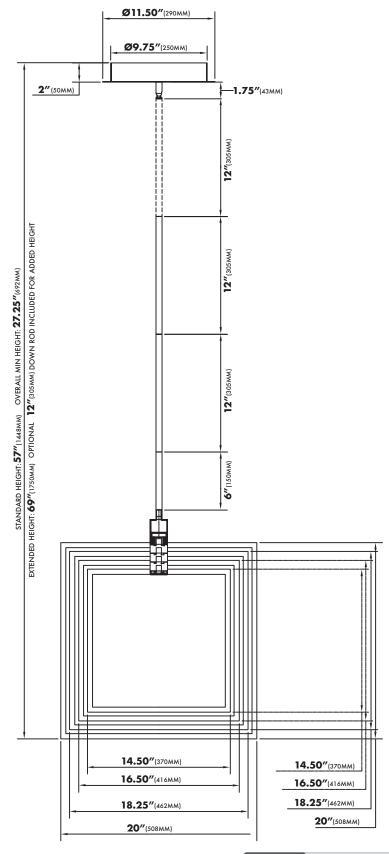

# MODEL#VRP29304 DIMENSIONS

CANOPY WIDTH: Ø11.50" (290MM) OVERALL EXTENDED HEIGHT: 69" (1750MM) THE MEASUREMENTS ARE ROUNDED TO THE NEAREST 1/4"