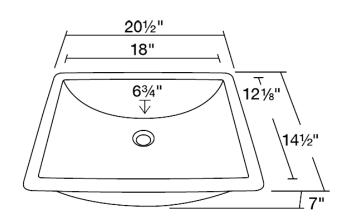

## Single Bowl Copper Sink

The P629 rectangle single bowl undermount sink is made from 99% pure-mined copper. It is comprised using one piece construction, giving you a very strong and durable copper sink. Since copper is naturally anti-bacterial and stain resistant, it is great for busy households that benefit from low-maintenance materials. The hammered finish looks great and provides a mask for small scratches that may appear over time. The overall dimensions of the P629 are 20 1/2" x 14 1/2" x 7" with an offset drain and a required 21" minimum cabinet size. The hand-crafted copper details are sure to add warmth and richness to any decor.

### **Dimensions**