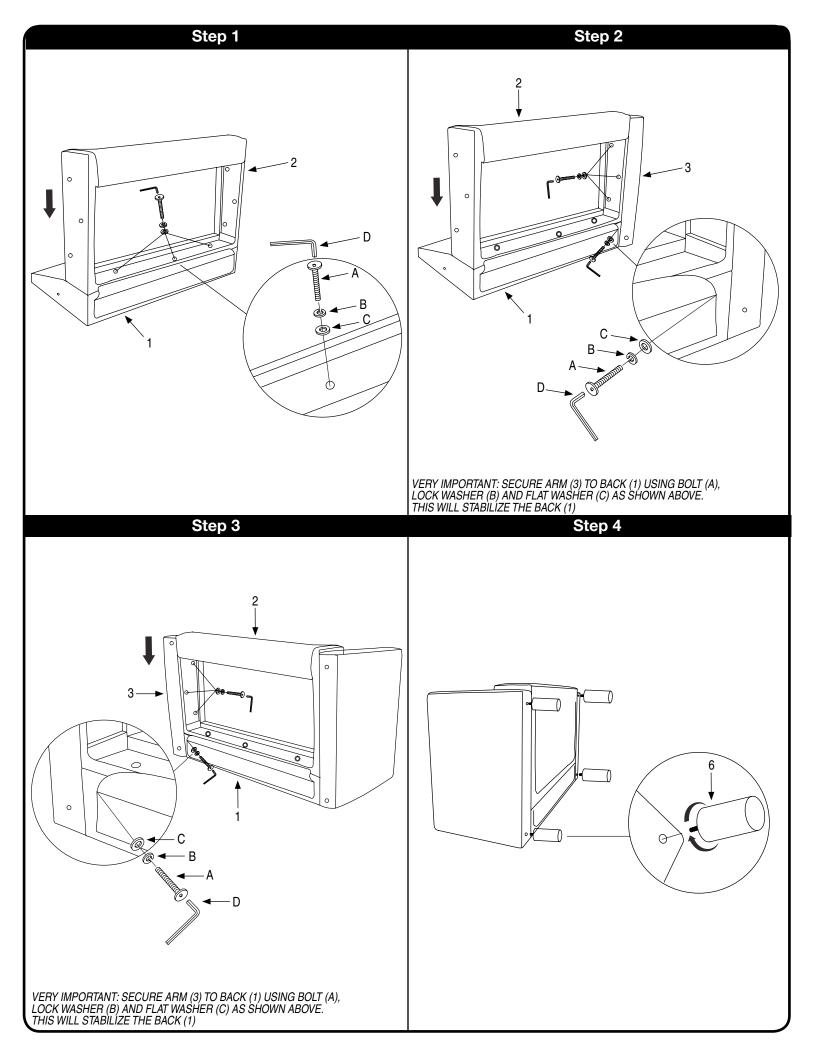

Assembly Instructions - Important:

Carefully unpack and identify each component before attempting to assemble. Refer to parts list. Please take care when assembling the unit and always set the parts on a clean, soft surface. If you require any assistance with assembly, parts or information on other products, please visit our website: www.avesix.com, email or write us.

| HARDWARE LIST |  |              |        |
|---------------|--|--------------|--------|
| Α             |  | BOLT         | 11 PCS |
| В             |  | LOCK WASHER  | 11 PCS |
| С             |  | FLAT WASHER  | 11 PCS |
| D             |  | ALLEN WRENCH | 1 PC   |