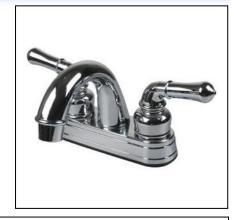

# **ULTRA® LAVATORY FAUCET**

- Non-Metallic Faucet
- **Two-Handle Deck Mount**
- **3-Hole Installation**
- 4" Centerset

## **FINISHES INCLUDE**

- Chrome (UF08043C) .
- Brushed nickel (UF08343C)
- Oil rubbed bronze (UF08543C)