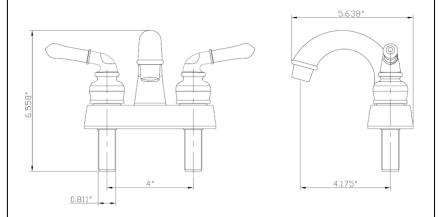

# **ULTRA® LAVATORY FAUCET**

- Non-Metallic Faucet
- **Two-Handle Deck Mount**
- **3-Hole Installation**
- 4" Centerset

## STANDARD SPECIFICATIONS

- Washerless cartridge .
- ABS body, POM waterway
- Less pop-up assembly
- Shank inlet with 1/2" male NPSM connection
- 2.2gpm max @ 60psi