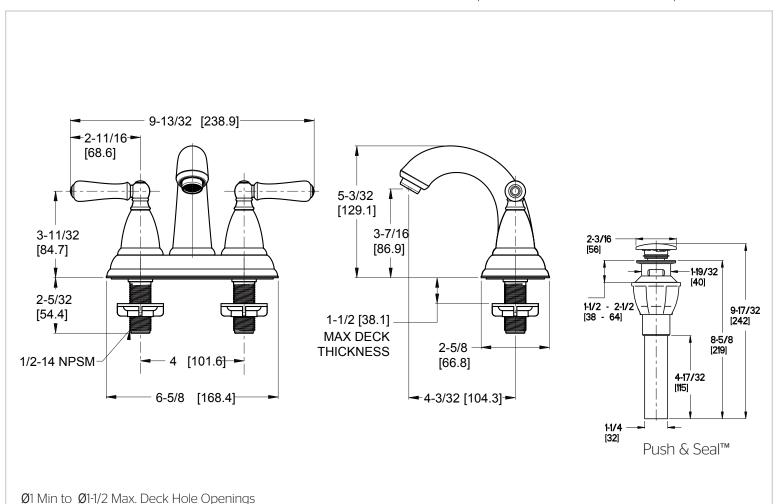

# Pfister

### Canton ™

## 4" Centerset Lavatory Faucet

LF-048-CNCC Finish(CC) LF-O48-CNKK Finish(KK) □

• 3-Hole Installation · Pforever Seal

• Push & Seal™ Pop-Up



Specifications

#### **Features**

- 1.2 GPM Flow Rate
- All Metal Construction
- · Washerless Cartridges
- 3-Hole Installation
- Fixed Hub
- Mounting Hardware Included
- Push and Seal™ Pop-Up
- Pforever Seal Ceramic Disc Valves
- Pforever Warranty®

# **Dimensions**

# Code Compliance

Pfister products are designed and manufactured in compliance with the following standards and codes:



- CSA B125 Certified
- ASME A112.18.1
- NSF 61/9 Annex G (Low lead)
- Cal Green Compliant
- CEC Compliant
- EPA WaterSense Certification 1.2 gpm, 4.5 L/Min
- ADA Compliant-ANSI A117.1 (Lever handles only)