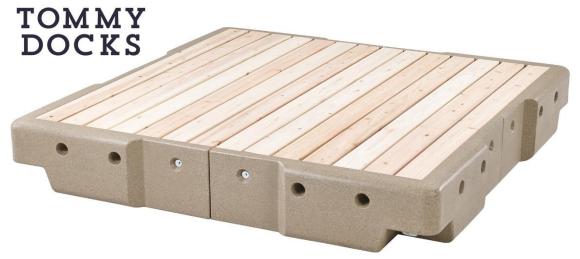

## Swim Raft Floats Kit

Tommy Docks - TechStar RF-1 Raft Float kit makes a perfect 8-ft. x 8-ft. Swim Raft which is sure to keep the family busy for hours. Molded in a beautiful Sandstone color, this float matches perfectly with TechStar's DL-5 and DL-4 Dock Ladder and Dock Stairs. A simple 2-in. x 6-in. frame and decking are required to complete the swim raft in the lumber of your choice. The 4 Floats bolt directly to the 2 in. x 6 in. frame. Lumber (not included in kit).

## Package Includes:

- 4 Floats included in the kit supports 1200 lbs. of weight
- Dock bumpers are built in as part of the float
- Each raft float section is filled with closed cell EPS (expanded polystyrene) for added security
- Polyethylene raft floats are environmentally friendly, and resistant to wildlife and gasoline
- Kit comes complete with 4 RF-1 swim raft floats, 2 anchor brackets for anchoring swim raft and all bolts to attach floats and anchor brackets to your 2 in. x 6 in. frame
- Construction is simple. Build a frame without corner brackets and attach floats through molded bolt holes
- Build with a 2 x 6 frame and 2 x 6 deck boards can recess in the top of the floats for a clean finish
- 48" x 48" x 15.5"