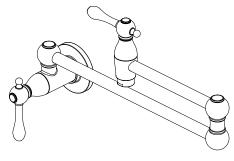

### Constructor 2-Handle Standard Kitchen Faucet

| MODEL        | SKU#      | FINISH         |
|--------------|-----------|----------------|
| 67589-0004   | 204683820 | Brushed Nickel |
| 67589-0027H2 | 204683825 | Bronze         |

## **FEATURES**

- $\cdot$  Max Flow Rate: 1.8 gpm (6.8 L/min) at 60 psi
- · Spout Reach: 7 3/32"
- · Spout Height: 2 1/4"
- · 1/4 Turn Ceramic Valve for Lifetime Drip-Free Operation
- · Exposed Aerator