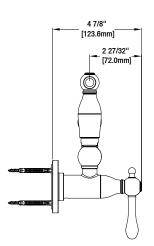

## **FEATURES**

- $\cdot$  Max Flow Rate: 1.8 gpm (6.8 L/min) at 60 psi
- · Spout Reach: 7 3/32"
- · Spout Height: 2 1/4"
- · 1/4 Turn Ceramic Valve for Lifetime Drip-Free Operation
- · Exposed Aerator

# **INSTALLATION DIMENSIONS**

Glacier Bay reserves the right to make changes in specifications and materials and to change and discontinue models, both without notice or obligation. Dimensions are for reference only.