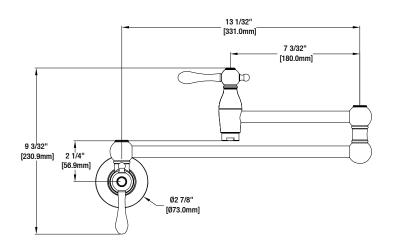

## **FEATURES**

- $\cdot$  Max Flow Rate: 1.8 gpm (6.8 L/min) at 60 psi
- · Spout Reach: 7 3/32"
- · Spout Height: 2 1/4"
- · 1/4 Turn Ceramic Valve for Lifetime Drip-Free Operation
- · Exposed Aerator

# **INSTALLATION DIMENSIONS**

Glacier Bay reserves the right to make changes in specifications and materials and to change and discontinue models, both without notice or obligation. Dimensions are for reference only.