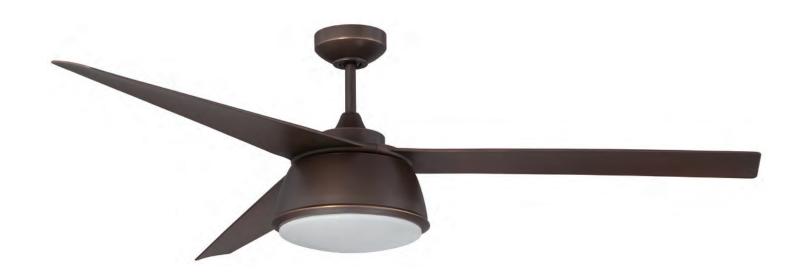

BS blades with 60 inch span and 14° pitch
- Integrated 2 x 50W mini-can Light Kit with white glass (bulbs included with 1 extra)
- RC8000 wall-mounted Remote Control included with pull-out transmitter, 3 speeds, and light dimmer (pictured right)



## AC20860-SN

Satin Nickel with Silver blades



No. of Blades 14° Blade Pitch 188 x 25 Motor Size (mm) Motor Amps (High) 0.64 RPM (H/M/L) 196/155/100

Total Fan Height 18.3" 11.3" Blade to Ceiling Net Weight

25.1 lb Hanging System Downrod Reverse Manual

## **Energy Information**

(at High Speed excluding lights)

| Airflow | Electricity Use | Efficiency |
|---------|-----------------|------------|
| 6948    | 74              | 93.5       |
| CFM     | Watts           | CFM/Watt   |

## AC20860-ARB

Architectural Bronze with matching blades