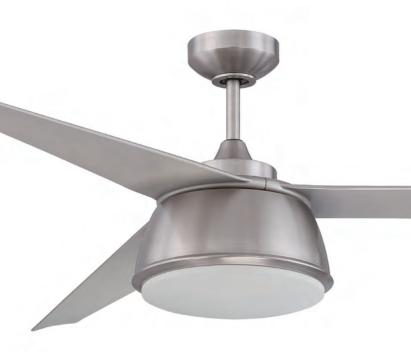

## AC20860-SN

Satin Nickel with Silver blades

No. of Blades 14° Blade Pitch 188 x 25 Motor Size (mm) Motor Amps (High) 0.64 RPM (H/M/L) 196/155/100

Total Fan Height 18.3" 11.3" Blade to Ceiling Net Weight

25.1 lb Hanging System Downrod Reverse Manual

## **Energy Information**

(at High Speed excluding lights)

| Airflow | Electricity Use | Efficiency |
|---------|-----------------|------------|
| 6948    | 74              | 93.5       |
| CFM     | Watts           | CFM/Watt   |