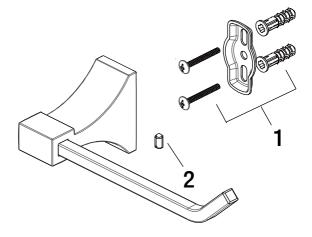

## **Replacement Parts List**

## Glacier Bay Leary Series Tissue Holder

| MODEL      | SKU #     | FINISH         |
|------------|-----------|----------------|
| 20136-2001 | 304136394 | Chrome         |
| 20136-2004 | 304136434 | Brushed Nickel |

|  | Part | Description      | Part #  | Internet<br>SKU # | Store<br>SKU # |
|--|------|------------------|---------|-------------------|----------------|
|  |      | Plastic Anchor   |         |                   |                |
|  |      | Mounting Bracket | RP50072 |                   |                |
|  |      | Wood Screw       |         |                   |                |
|  | 2    | Set Screw        | RP50041 |                   |                |