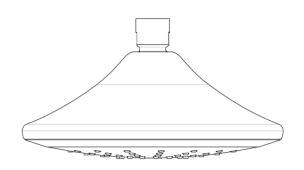

### **FEATURES**

- · Blue LED lighted showerhead
- · LED Light is Hydro Electric-Water Powered
- · No Electricity Required
- · SINGLE FUNCTION SHOWERHEAD
- · Rub-Clean Nozzles
- · 7" spray face
- · 1/2-14NPSM Connection
- · 2.5 GPM Flow Rate
- · Easy Installation