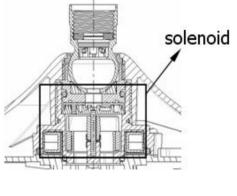

### SINGLE FUNCTION SHOWERHEAD

| MODEL      | FINISH |
|------------|--------|
| 51901-0001 | Chrome |

Available for purchase or special order at Home Depot stores.

When the water flows through the solenoid,water power transfers to electricity. This electricity turns on the blue LED light.