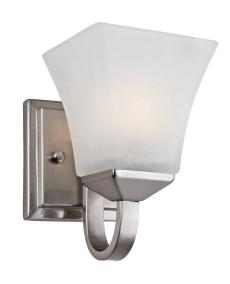

## Torino I-Light Wall Light Satin Nickel

## **SPECIFICATIONS**

MOUNTING: Wall Sconce

SLOPED CEILING ADAPTABLE: N/A

LAMPTYPE I: I lamp 60W Incandescent

BULB INCLUDED: N/A
WATTS PER BULB: 60W
TOTAL WATTAGE: 60W
DIMMABLE: Yes
MATERIAL CONSTRUCTION: Steel

GLASS/SHADE MATERIAL: Glass
GLASS/SHADE TYPE: Snow
GLASS/SHADE COLOR: White

LED BRIGHTNESS (LUMENS): N/A

LED COLOR CORRELATED TEMPERATURE (CCT): N/A

LED COLOR RENDERING INDEX (CRI): N/A

LED EFFICACY: N/A

LED AVERAGE RATED LIFE: N/A