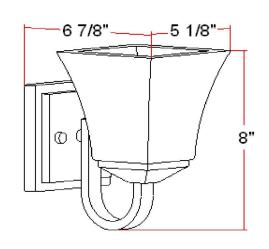

ASSEMBLED DIMENSIONS:  $8" H \times 5.1" L \times 6.9" D$ 

WEIGHT: 2.75 lbs.

**BACKPLATE DIMENSIONS:** 5" H × 5" W

CANOPY/PLATE DIMENSIONS: N/A

**GLASS/SHADE DIMENSIONS:**  $5" H \times 5" L \times 5" D$ 