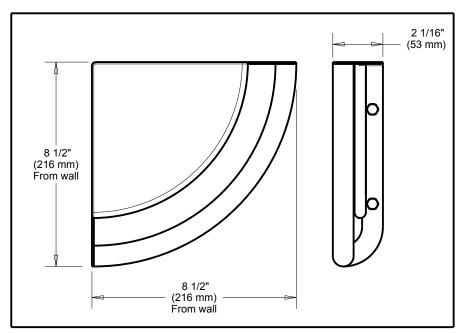

## DELTA. **ACCESSORIES**

- Traditional<sup>™</sup> Bath Safety Collection
- Corner Shelf with Assist Bar

Submitted Model No.: \_

Specific Features: \_\_\_\_

## **STANDARD SPECIFICATIONS:**

- Wood blocking is preferable behind all wall surfaces. If wood blocking is not available, the supplied fasteners are recommended.
- Mounting hardware and mounting template included with product.
- 7/8" diameter assist bar.
- Maximum 300 lbs. as an assist bar on indicated surface.