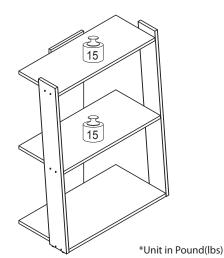

## Recommended Maximum Weight

#### **WARNING:**

>This unit has been designed to support the maximum loads shown. Exceeding these load limits could cause sagging, instability, product collapse, and/or serious injury.

>DO NOT allow children to climb on unit.

>Put heavier items on lower shelves.

Approx. 20 minutes