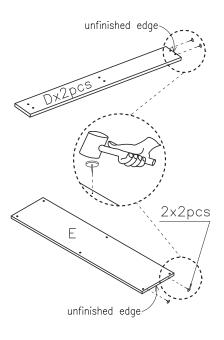

### STEP 1

Install Nail Leg (2) to the bottom side of Panel (D)(E) with hammer.