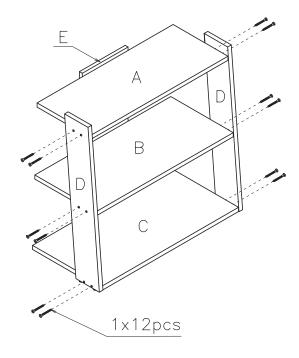

#### STEP 3

Fasten Side Panel (D) to Panel (A)(B)(C) with Screw (1).

### STEP 2

Fasten Back Panel (E) to Shelf Panel (A)(B)(C) with Screw (1).