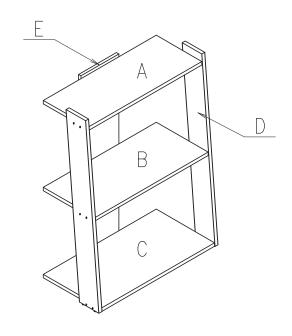

# **Assembly Instruction**

Furinno Hidup Tropika Medium Ladder Shelf

MODEL : 11083

DIMENSION: 23.6"(W) x 31.3"(H) x 12.2"(D)

www.furinno.com

| No | Hardware List   |         | Qty   |
|----|-----------------|---------|-------|
| 1  | Chipboard Screw |         | 18pcs |
| 2  | Nail Leg        | <u></u> | 6pcs  |

| No | Parts List      |  | Qty  |
|----|-----------------|--|------|
| Α  | 1st Shelf Panel |  | 1pc  |
| В  | 2nd Shelf Panel |  | 1pc  |
| С  | 3rd Shelf Panel |  | 1pc  |
| D  | Side Panel      |  | 2pcs |
| Е  | Back Panel      |  | 1pc  |
|    |                 |  |      |