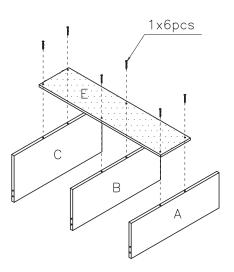

| 1pc  |
| С  | 3rd Shelf Panel |  | 1pc  |
| D  | Side Panel      |  | 2pcs |
| Е  | Back Panel      |  | 1pc  |
|    |                 |  |      |



### **USEFUL HINTS BEFORE YOU START:**

- 1. Read each step carefully before starting.
- 2. It is important that each step is performed in correct order to avoid difficulties.
- 3. Identify, sort and count the parts before assembly.
- 4. Assemble your furniture on packaging cardboard to prevent scratch or damage.
- 5. Clean the product with mild cleanser using soft damped cloth. Do not use harsh or abrasive cleanser.
- 6. Using uncompatible hardware might cause damage to product.

### STEP 1

Install Nail Leg (2) to the bottom side of Panel (D)(E) with hammer.



### STEP 2

Fasten Back Panel (E) to Shelf Panel (A)(B)(C) with Screw (1).