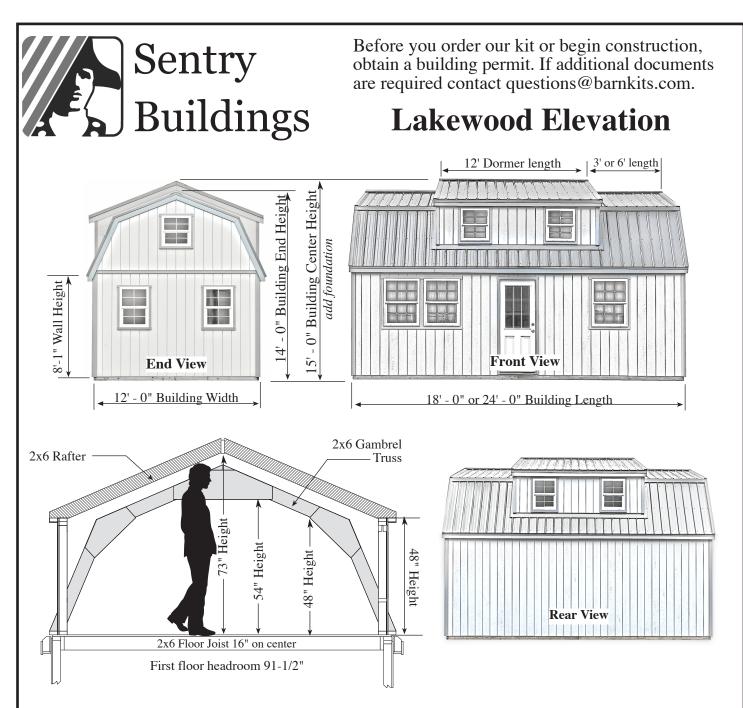

**Foundation:** By owner. Optional wood floor available, *see specifications next page*.

**Wall Framing:** Constructed from 2x4 pre-cut wall studs spaced 24" on center between top and bottom plates. 2x4 tie plates are included. 2x4 bottom plate is treated.

**Siding:** Louisiana-Pacific '*Smart Panel*' with 50 year warranty, 5 year labor replacement. Siding is pre-cut for the roof gables and dormer walls. Siding is primed, finish paint by owner.

**Loft Flooring:** 2x6 Floor joist spaced 16" on center covered with 5/8" plywood. A 12'x10' loft area for 12'x18' building. A 12'x14' loft is included for 12'x24' building.

**Roof System:** 2x6 trusses spaced 24" on center, (40 psf ground snow load, 170 mph peak gust with 134 mph wind load) covered with 5/8" plywood roof sheathing. *Optional metal roof kit available. Shingles by owner*.

**Windows:** Six insulated, single hung windows with tilt in sash and screens are included for the upper dormer and roof gables. White finish with white pine trim are included. Lower windows and doors by owner.

**Exterior Trim:** Primed white pine trim for corners, and gable trim with 10 year warranty.

Hardware: Nails, truss and joist hangers and necessary screws are included.