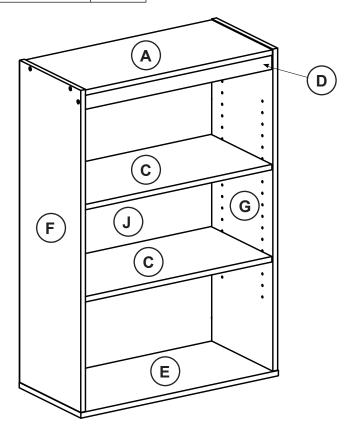

| NO | PARTS LIST             | QTY   |
|----|------------------------|-------|
| А  | TOP PANEL              | 1PC   |
| С  | ADJUSTABLE SHELF PANEL | 2 PCS |
| D  | SKIRT BAR              | 1 PC  |
| Е  | BOTTOM PANEL           | 1 PC  |
| F  | LEFT SIDE PANEL        | 1 PC  |
| G  | RIGHT SIDE PANEL       | 1 PC  |
| J  | BACK PANEL             | 1 PC  |
|    | · · · · ·              |       |