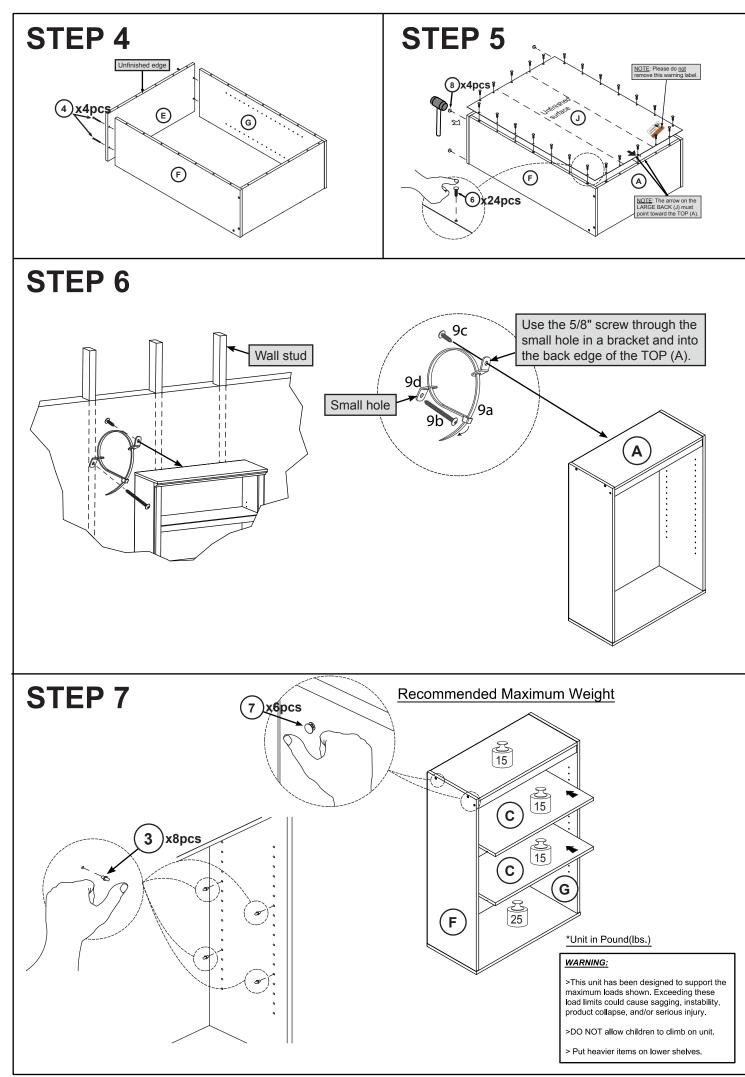

# HARDWARE & PARTS LIST

| NO | HARDWARE LIST                                                                     | QTY    |
|----|-----------------------------------------------------------------------------------|--------|
| 1  | SMALL SCREW                                                                       | 4 PCS  |
| 2  | ANGLE BRACKET                                                                     | 2 PCS  |
| 3  | SHELF SUPPORT                                                                     | 8 PCS  |
| 4  | LARGE SCREW                                                                       | 10 PCS |
| 5  | WOOD DOWEL                                                                        | 4 PCS  |
| 6  | STOPPER 🛛                                                                         | 24 PCS |
| 7  | SCREW COVER CARD                                                                  | 6 PCS  |
| 8  | NAIL LEG                                                                          | 4 PCS  |
| 9  | WALL 9a → x 1 PC   9b ⊕ → x 1 PC   9b ⊕ → x 1 PC   9c ● → x 1 PC   9d ○ → x 2 PCS | 1 SET  |

| NO | PARTS LIST             | QTY   |
|----|------------------------|-------|
| А  | TOP PANEL              | 1PC   |
| С  | ADJUSTABLE SHELF PANEL | 2 PCS |
| D  | SKIRT BAR              | 1 PC  |
| Е  | BOTTOM PANEL           | 1 PC  |
| F  | LEFT SIDE PANEL        | 1 PC  |
| G  | RIGHT SIDE PANEL       | 1 PC  |
| J  | BACK PANEL             | 1 PC  |
|    | · · · · ·              |       |