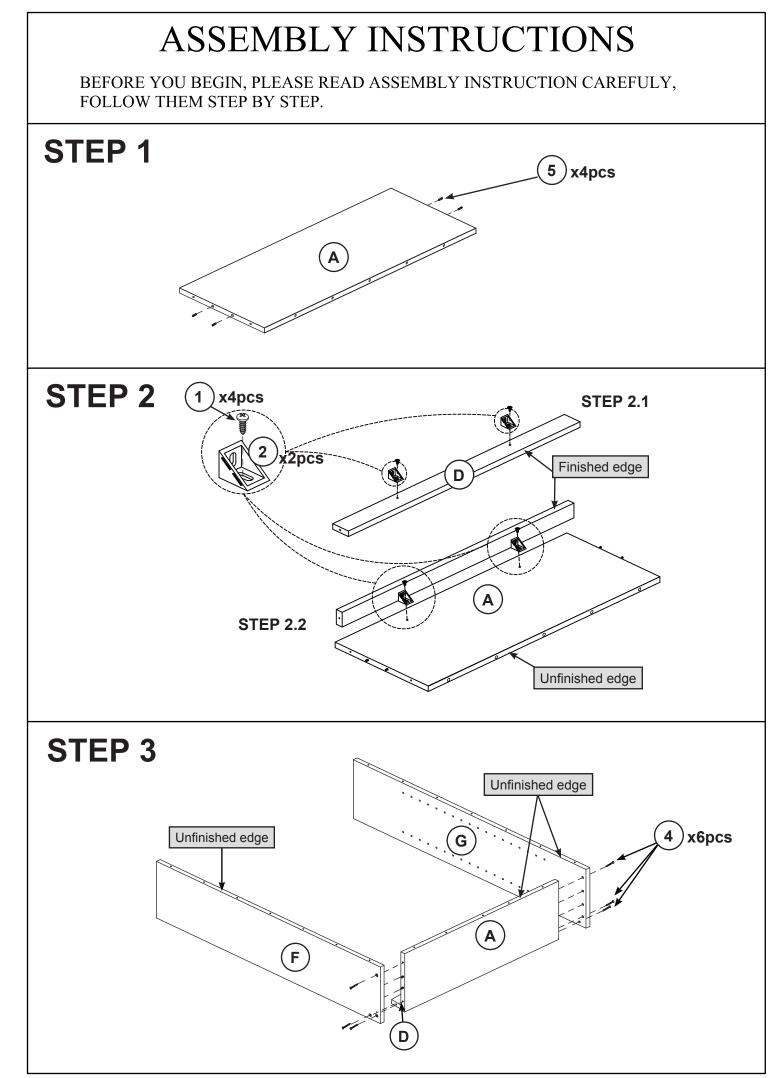

# HARDWARE & PARTS LIST

| NO | HARDWARE LIST                                                                     | QTY    |
|----|-----------------------------------------------------------------------------------|--------|
| 1  | SMALL SCREW                                                                       | 4 PCS  |
| 2  | ANGLE BRACKET                                                                     | 2 PCS  |
| 3  | SHELF SUPPORT                                                                     | 8 PCS  |
| 4  | LARGE SCREW                                                                       | 10 PCS |
| 5  | WOOD DOWEL                                                                        | 4 PCS  |
| 6  | STOPPER 🛛                                                                         | 24 PCS |
| 7  | SCREW COVER CARD                                                                  | 6 PCS  |
| 8  | NAIL LEG                                                                          | 4 PCS  |
| 9  | WALL 9a → x 1 PC   9b ⊕ → x 1 PC   9b ⊕ → x 1 PC   9c ● → x 1 PC   9d ○ → x 2 PCS | 1 SET  |

| NO | PARTS LIST             | QTY   |
|----|------------------------|-------|
| А  | TOP PANEL              | 1PC   |
| С  | ADJUSTABLE SHELF PANEL | 2 PCS |
| D  | SKIRT BAR              | 1 PC  |
| Е  | BOTTOM PANEL           | 1 PC  |
| F  | LEFT SIDE PANEL        | 1 PC  |
| G  | RIGHT SIDE PANEL       | 1 PC  |
| J  | BACK PANEL             | 1 PC  |
|    | · · · · ·              |       |