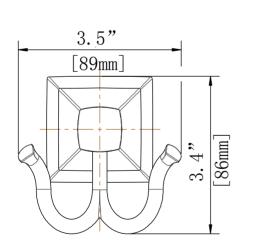

## **FEATURES**

- · 3.5"L x 3.4"W x 4.15"H
- · Coordinates with Milner Series Bath Products
- · Easy Installation
- Includes Mounting Hardware and Plastic Anchors
- · Tools Required for Installation:
- -Drill with 1/4 "Drill Bit
- -Philips Screwdriver
- -Small Flat Head Screwdriver

## INSTALLATION DIMENSIONS

Glacier Bay reserves the right to make changes in specifications and materials and to change and discontinue models, both without notice or obligation. Dimensions are for reference only.