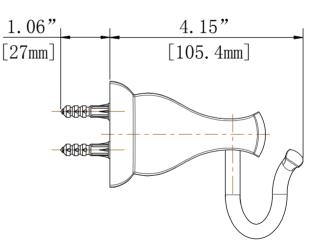

## **FEATURES**

- · 3.5"L x 3.4"W x 4.15"H
- · Coordinates with Milner Series Bath Products
- · Easy Installation
- Includes Mounting Hardware and Plastic Anchors
- · Tools Required for Installation:
- -Drill with 1/4 "Drill Bit
- -Philips Screwdriver
- -Small Flat Head Screwdriver

## INSTALLATION DIMENSIONS

Glacier Bay reserves the right to make changes in specifications and materials and to change and discontinue models, both without notice or obligation. Dimensions are for reference only.