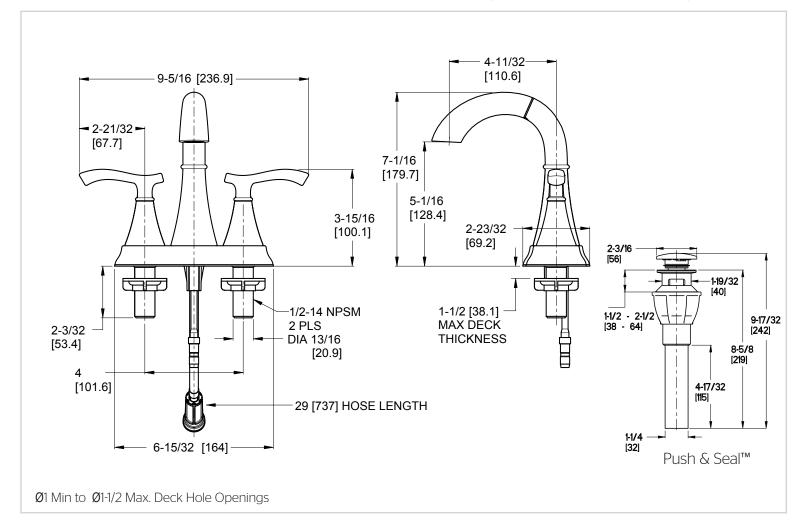

#### Centerset Bath Faucet

LF-548-IDKK Finish(KK) □ LF-548-IDYY Finish(YY) □

Specifications

- Two-Handle
- 3-Hole Installation
- Pforever Seal

#### **Features**

- 1.2 GPM Flow Rate
- Pullout Sprayer
- 30" Nylon Hose
- Fixed Hub
- Mounting Hardware Included
- Mounting Posts Included
- Pfast Connect

#### • Push & Seal™ Pop-Up

- Pforever Warranty®