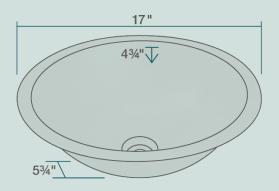

17" x 17" x 5 3/4" Undermount Installation Antique Patina Finish Center Drain One-Piece Construction Cardboard Cutout Template Included Installation Hardware Included Lifetime Warranty