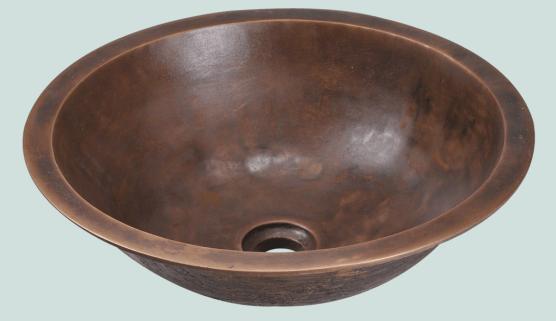

## 951 Single Bowl Bathroom Sink

## **Bronze**

Our uniquely designed bronze sinks will add an element of art to any décor. Each bronze sink comes with a beautifully aged patina that will make your sink easy to care for. Our sinks are solid all the way through, giving you a strong product that will last a lifetime. Each sink is covered by a limited lifetime warranty. All undermount sinks come with a cardboard cutout template and mounting hardware.

17" x 17" x 5 3/4" Undermount Installation Antique Patina Finish Center Drain One-Piece Construction Cardboard Cutout Template Included Installation Hardware Included Lifetime Warranty