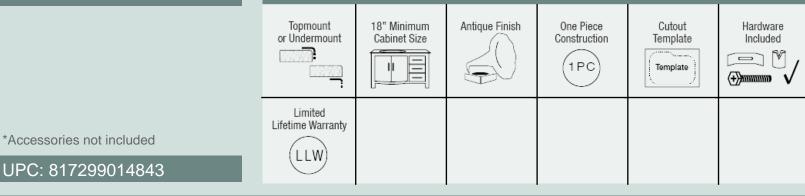

17" x 17" x 5 3/4" Undermount Installation Antique Patina Finish Center Drain One-Piece Construction Cardboard Cutout Template Included Installation Hardware Included Lifetime Warranty

## **Features**