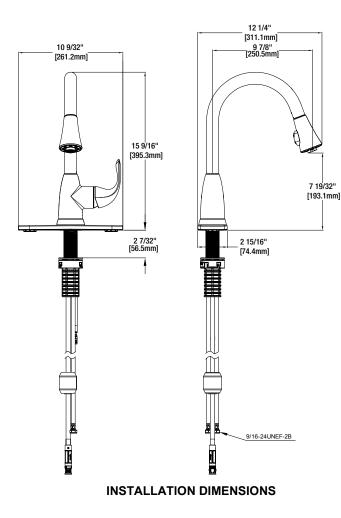

Spout Reach: 9 7/8"
Spout Height: 15 9/16"

With Zinc Lever Handle
FastMount Installation

· Limited Lifetime Warranty