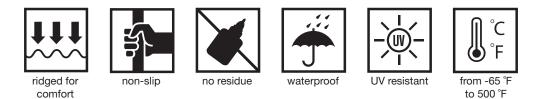

# **FAST-GRIP**<sup>™</sup>

BLACK

NASHUA® FAST-GRIP Self-Fusing Silicone Tape STRETCHES and SEALS to itself forming an instant and permanent wrap for a variety of materials and tools. FAST-GRIP features a ridged, non-slip grip to protect tools against wear and tear. FAST-GRIP holds up to every day use - protecting handles and hands for the long term either indoors or outdoors. When removed, FAST-GRIP leaves no sticky residue behind.