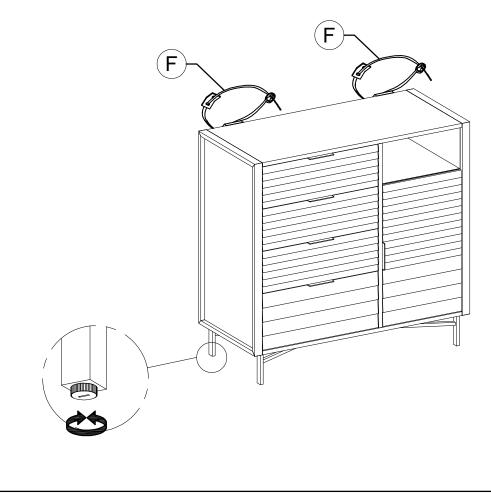

## ASSEMBLY INSTRUCTIONS

| PARTS LIST: QTY   A Body Assembly 1pc   HARDWARE: QTY   B Plastic Anchor 000000000000000000000000000000000000                                                                                                                                                                                                                                                                                                                                                                                                                                                                                                                                                                                                                                                                                                                                                                                                                                                                                                                                                                                                                                                                                                                                                                                                                                                                                                                                                                                                                                                                                                                                                                                                                                                                                                                                                                                                                                                                                                                                                         |                             |         | PAGE 2 OF |
|-----------------------------------------------------------------------------------------------------------------------------------------------------------------------------------------------------------------------------------------------------------------------------------------------------------------------------------------------------------------------------------------------------------------------------------------------------------------------------------------------------------------------------------------------------------------------------------------------------------------------------------------------------------------------------------------------------------------------------------------------------------------------------------------------------------------------------------------------------------------------------------------------------------------------------------------------------------------------------------------------------------------------------------------------------------------------------------------------------------------------------------------------------------------------------------------------------------------------------------------------------------------------------------------------------------------------------------------------------------------------------------------------------------------------------------------------------------------------------------------------------------------------------------------------------------------------------------------------------------------------------------------------------------------------------------------------------------------------------------------------------------------------------------------------------------------------------------------------------------------------------------------------------------------------------------------------------------------------------------------------------------------------------------------------------------------------|-----------------------------|---------|-----------|
| HARDWARE:   QTY     B   Plastic Anchor   2pcs     C   Bracket   14pcs     D   Screw 5/16" x 1"   2pcs     E   Screw 5/16" x 5/8"   2pcs                                                                                                                                                                                                                                                                                                                                                                                                                                                                                                                                                                                                                                                                                                                                                                                                                                                                                                                                                                                                                                                                                                                                                                                                                                                                                                                                                                                                                                                                                                                                                                                                                                                                                                                                                                                                                                                                                                                               | PARTS LIST:                 |         | QTY       |
| B   Plastic Anchor   Image: Constraint of the state of the stateo | A Body Assembly             |         | 1рс       |
| Description Plastic Anchor 2pcs   C Bracket Image: Screw 5/16" x 1" 4pcs   D Screw 5/16" x 1" Image: Screw 5/16" x 5/8" 2pcs                                                                                                                                                                                                                                                                                                                                                                                                                                                                                                                                                                                                                                                                                                                                                                                                                                                                                                                                                                                                                                                                                                                                                                                                                                                                                                                                                                                                                                                                                                                                                                                                                                                                                                                                                                                                                                                                                                                                          | HARDWARE:                   |         | QTY       |
| D     Screw 5/16" x 1"     D     2pcs       E     Screw 5/16" x 5/8"     2pcs                                                                                                                                                                                                                                                                                                                                                                                                                                                                                                                                                                                                                                                                                                                                                                                                                                                                                                                                                                                                                                                                                                                                                                                                                                                                                                                                                                                                                                                                                                                                                                                                                                                                                                                                                                                                                                                                                                                                                                                         | <sup>B</sup> Plastic Anchor |         | 2pcs      |
| E Screw 5/16" x 5/8" 2pcs                                                                                                                                                                                                                                                                                                                                                                                                                                                                                                                                                                                                                                                                                                                                                                                                                                                                                                                                                                                                                                                                                                                                                                                                                                                                                                                                                                                                                                                                                                                                                                                                                                                                                                                                                                                                                                                                                                                                                                                                                                             | C Bracket                   | a a     | 4pcs      |
|                                                                                                                                                                                                                                                                                                                                                                                                                                                                                                                                                                                                                                                                                                                                                                                                                                                                                                                                                                                                                                                                                                                                                                                                                                                                                                                                                                                                                                                                                                                                                                                                                                                                                                                                                                                                                                                                                                                                                                                                                                                                       | D Screw 5/16" x 1"          | Epining | 2pcs      |
| F Cable 2pcs                                                                                                                                                                                                                                                                                                                                                                                                                                                                                                                                                                                                                                                                                                                                                                                                                                                                                                                                                                                                                                                                                                                                                                                                                                                                                                                                                                                                                                                                                                                                                                                                                                                                                                                                                                                                                                                                                                                                                                                                                                                          | E Screw 5/16" x 5/8"        | (Stamp  | 2pcs      |
|                                                                                                                                                                                                                                                                                                                                                                                                                                                                                                                                                                                                                                                                                                                                                                                                                                                                                                                                                                                                                                                                                                                                                                                                                                                                                                                                                                                                                                                                                                                                                                                                                                                                                                                                                                                                                                                                                                                                                                                                                                                                       | F Cable                     |         | 2pcs      |
|                                                                                                                                                                                                                                                                                                                                                                                                                                                                                                                                                                                                                                                                                                                                                                                                                                                                                                                                                                                                                                                                                                                                                                                                                                                                                                                                                                                                                                                                                                                                                                                                                                                                                                                                                                                                                                                                                                                                                                                                                                                                       |                             |         |           |

Note: The long screw included is suitable for most wall situations. Use appropriate screw for your application. Do not overtightened the cable. WARNING! Anti-tipping hardware MUST be installed for your safety.