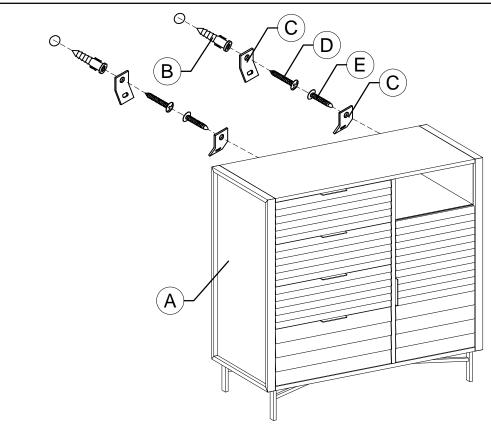

## ASSEMBLY INSTRUCTIONS

| PARTS LIST: QTY   A Body Assembly 1pc   HARDWARE: QTY   B Plastic Anchor 000000000000000000000000000000000000                                                                                                                                                                                                                                                                                                                                                                                                                                                                                                                                                                                                                                                                                                                                                                                                                                                                                                                                                                                                                                                                                                                                                                                                                                                                                                                                                                                                                                                                                                                                                                                                                                                                                                                                                                                                                                                                                                                                                         |                             |         | PAGE 2 OF |
|-----------------------------------------------------------------------------------------------------------------------------------------------------------------------------------------------------------------------------------------------------------------------------------------------------------------------------------------------------------------------------------------------------------------------------------------------------------------------------------------------------------------------------------------------------------------------------------------------------------------------------------------------------------------------------------------------------------------------------------------------------------------------------------------------------------------------------------------------------------------------------------------------------------------------------------------------------------------------------------------------------------------------------------------------------------------------------------------------------------------------------------------------------------------------------------------------------------------------------------------------------------------------------------------------------------------------------------------------------------------------------------------------------------------------------------------------------------------------------------------------------------------------------------------------------------------------------------------------------------------------------------------------------------------------------------------------------------------------------------------------------------------------------------------------------------------------------------------------------------------------------------------------------------------------------------------------------------------------------------------------------------------------------------------------------------------------|-----------------------------|---------|-----------|
| HARDWARE:   QTY     B   Plastic Anchor   2pcs     C   Bracket   14pcs     D   Screw 5/16" x 1"   2pcs     E   Screw 5/16" x 5/8"   2pcs                                                                                                                                                                                                                                                                                                                                                                                                                                                                                                                                                                                                                                                                                                                                                                                                                                                                                                                                                                                                                                                                                                                                                                                                                                                                                                                                                                                                                                                                                                                                                                                                                                                                                                                                                                                                                                                                                                                               | PARTS LIST:                 |         | QTY       |
| B   Plastic Anchor   Image: Constraint of the state of the stateo | A Body Assembly             |         | 1рс       |
| Description Plastic Anchor 2pcs   C Bracket Image: Screw 5/16" x 1" 4pcs   D Screw 5/16" x 1" Image: Screw 5/16" x 5/8" 2pcs                                                                                                                                                                                                                                                                                                                                                                                                                                                                                                                                                                                                                                                                                                                                                                                                                                                                                                                                                                                                                                                                                                                                                                                                                                                                                                                                                                                                                                                                                                                                                                                                                                                                                                                                                                                                                                                                                                                                          | HARDWARE:                   |         | QTY       |
| D     Screw 5/16" x 1"     D     2pcs       E     Screw 5/16" x 5/8"     2pcs                                                                                                                                                                                                                                                                                                                                                                                                                                                                                                                                                                                                                                                                                                                                                                                                                                                                                                                                                                                                                                                                                                                                                                                                                                                                                                                                                                                                                                                                                                                                                                                                                                                                                                                                                                                                                                                                                                                                                                                         | <sup>B</sup> Plastic Anchor |         | 2pcs      |
| E Screw 5/16" x 5/8" 2pcs                                                                                                                                                                                                                                                                                                                                                                                                                                                                                                                                                                                                                                                                                                                                                                                                                                                                                                                                                                                                                                                                                                                                                                                                                                                                                                                                                                                                                                                                                                                                                                                                                                                                                                                                                                                                                                                                                                                                                                                                                                             | C Bracket                   | a a     | 4pcs      |
|                                                                                                                                                                                                                                                                                                                                                                                                                                                                                                                                                                                                                                                                                                                                                                                                                                                                                                                                                                                                                                                                                                                                                                                                                                                                                                                                                                                                                                                                                                                                                                                                                                                                                                                                                                                                                                                                                                                                                                                                                                                                       | D Screw 5/16" x 1"          | Epining | 2pcs      |
| F Cable 2pcs                                                                                                                                                                                                                                                                                                                                                                                                                                                                                                                                                                                                                                                                                                                                                                                                                                                                                                                                                                                                                                                                                                                                                                                                                                                                                                                                                                                                                                                                                                                                                                                                                                                                                                                                                                                                                                                                                                                                                                                                                                                          | E Screw 5/16" x 5/8"        | (Stamp  | 2pcs      |
|                                                                                                                                                                                                                                                                                                                                                                                                                                                                                                                                                                                                                                                                                                                                                                                                                                                                                                                                                                                                                                                                                                                                                                                                                                                                                                                                                                                                                                                                                                                                                                                                                                                                                                                                                                                                                                                                                                                                                                                                                                                                       | F Cable                     |         | 2pcs      |
|                                                                                                                                                                                                                                                                                                                                                                                                                                                                                                                                                                                                                                                                                                                                                                                                                                                                                                                                                                                                                                                                                                                                                                                                                                                                                                                                                                                                                                                                                                                                                                                                                                                                                                                                                                                                                                                                                                                                                                                                                                                                       |                             |         |           |