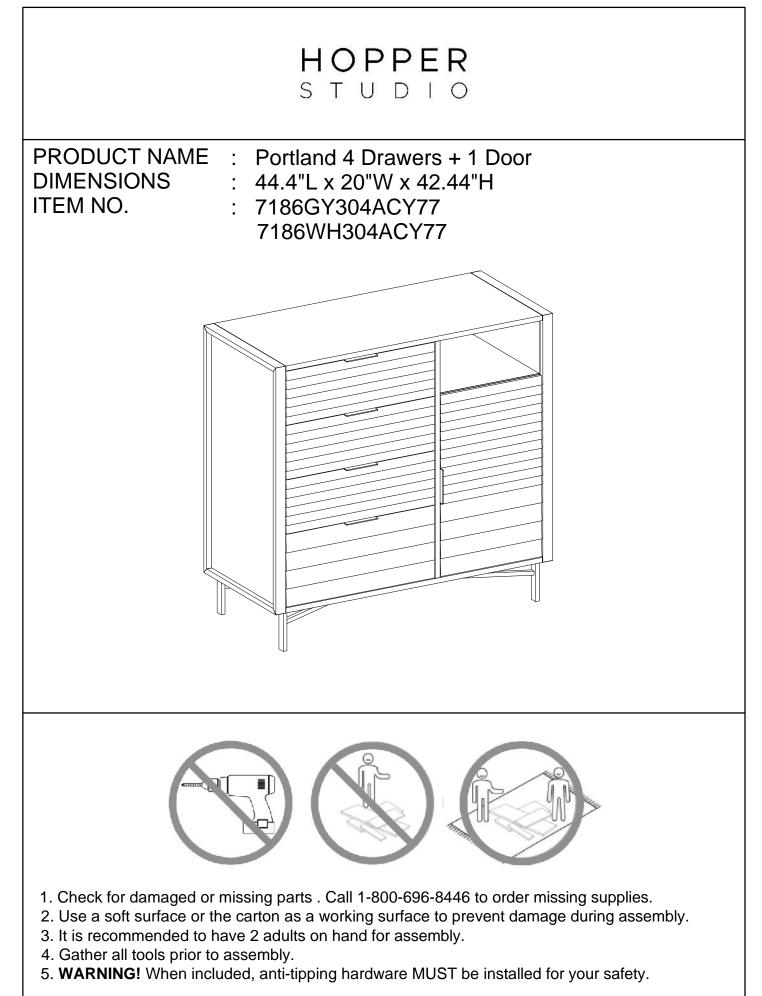

## ASSEMBLY INSTRUCTIONS

| PARTS LIST: QTY   A Body Assembly 1pc   HARDWARE: QTY   B Plastic Anchor 000000000000000000000000000000000000                                                                                                                                                                                                                                                                                                                                                                                                                                                                                                                                                                                                                                                                                                                                                                                                                                                                                                                                                                                                                                                                                                                                                                                                                                                                                                                                                                                                                                                                                                                                                                                                                                                                                                                                                                                                                                                                                                                                                         |                             |         | PAGE 2 OF |
|-----------------------------------------------------------------------------------------------------------------------------------------------------------------------------------------------------------------------------------------------------------------------------------------------------------------------------------------------------------------------------------------------------------------------------------------------------------------------------------------------------------------------------------------------------------------------------------------------------------------------------------------------------------------------------------------------------------------------------------------------------------------------------------------------------------------------------------------------------------------------------------------------------------------------------------------------------------------------------------------------------------------------------------------------------------------------------------------------------------------------------------------------------------------------------------------------------------------------------------------------------------------------------------------------------------------------------------------------------------------------------------------------------------------------------------------------------------------------------------------------------------------------------------------------------------------------------------------------------------------------------------------------------------------------------------------------------------------------------------------------------------------------------------------------------------------------------------------------------------------------------------------------------------------------------------------------------------------------------------------------------------------------------------------------------------------------|-----------------------------|---------|-----------|
| HARDWARE:   QTY     B   Plastic Anchor   2pcs     C   Bracket   14pcs     D   Screw 5/16" x 1"   2pcs     E   Screw 5/16" x 5/8"   2pcs                                                                                                                                                                                                                                                                                                                                                                                                                                                                                                                                                                                                                                                                                                                                                                                                                                                                                                                                                                                                                                                                                                                                                                                                                                                                                                                                                                                                                                                                                                                                                                                                                                                                                                                                                                                                                                                                                                                               | PARTS LIST:                 |         | QTY       |
| B   Plastic Anchor   Image: Constraint of the state of the stateo | A Body Assembly             |         | 1рс       |
| Description Plastic Anchor 2pcs   C Bracket Image: Screw 5/16" x 1" 4pcs   D Screw 5/16" x 1" Image: Screw 5/16" x 5/8" 2pcs                                                                                                                                                                                                                                                                                                                                                                                                                                                                                                                                                                                                                                                                                                                                                                                                                                                                                                                                                                                                                                                                                                                                                                                                                                                                                                                                                                                                                                                                                                                                                                                                                                                                                                                                                                                                                                                                                                                                          | HARDWARE:                   |         | QTY       |
| D     Screw 5/16" x 1"     D     2pcs       E     Screw 5/16" x 5/8"     2pcs                                                                                                                                                                                                                                                                                                                                                                                                                                                                                                                                                                                                                                                                                                                                                                                                                                                                                                                                                                                                                                                                                                                                                                                                                                                                                                                                                                                                                                                                                                                                                                                                                                                                                                                                                                                                                                                                                                                                                                                         | <sup>B</sup> Plastic Anchor |         | 2pcs      |
| E Screw 5/16" x 5/8" 2pcs                                                                                                                                                                                                                                                                                                                                                                                                                                                                                                                                                                                                                                                                                                                                                                                                                                                                                                                                                                                                                                                                                                                                                                                                                                                                                                                                                                                                                                                                                                                                                                                                                                                                                                                                                                                                                                                                                                                                                                                                                                             | C Bracket                   | a a     | 4pcs      |
|                                                                                                                                                                                                                                                                                                                                                                                                                                                                                                                                                                                                                                                                                                                                                                                                                                                                                                                                                                                                                                                                                                                                                                                                                                                                                                                                                                                                                                                                                                                                                                                                                                                                                                                                                                                                                                                                                                                                                                                                                                                                       | D Screw 5/16" x 1"          | Epining | 2pcs      |
| F Cable 2pcs                                                                                                                                                                                                                                                                                                                                                                                                                                                                                                                                                                                                                                                                                                                                                                                                                                                                                                                                                                                                                                                                                                                                                                                                                                                                                                                                                                                                                                                                                                                                                                                                                                                                                                                                                                                                                                                                                                                                                                                                                                                          | E Screw 5/16" x 5/8"        | (Stamp  | 2pcs      |
|                                                                                                                                                                                                                                                                                                                                                                                                                                                                                                                                                                                                                                                                                                                                                                                                                                                                                                                                                                                                                                                                                                                                                                                                                                                                                                                                                                                                                                                                                                                                                                                                                                                                                                                                                                                                                                                                                                                                                                                                                                                                       | F Cable                     |         | 2pcs      |
|                                                                                                                                                                                                                                                                                                                                                                                                                                                                                                                                                                                                                                                                                                                                                                                                                                                                                                                                                                                                                                                                                                                                                                                                                                                                                                                                                                                                                                                                                                                                                                                                                                                                                                                                                                                                                                                                                                                                                                                                                                                                       |                             |         |           |