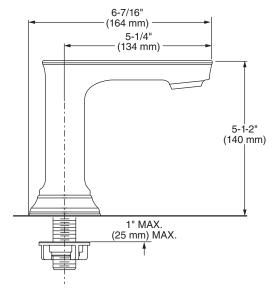

#### **GENERAL DESCRIPTION:**

Centerset lavatory faucet on 4" centers. 1/4 turn washerless ceramic disc valve cartridges. Durable non-metal water ways with one-half inch male inlet shanks. Metal body and metal lever handles. Drain body with 1-1/4 inch (32 mm) tail piece. 1.2 gpm/4.5 L/min. maximum flow rate.