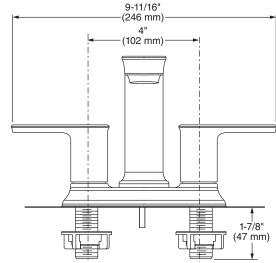

#### **GENERAL DESCRIPTION:**

Centerset lavatory faucet on 4" centers. 1/4 turn washerless ceramic disc valve cartridges. Durable non-metal water ways with one-half inch male inlet shanks. Metal body and metal lever handles. Drain body with 1-1/4 inch (32 mm) tail piece. 1.2 gpm/4.5 L/min. maximum flow rate.