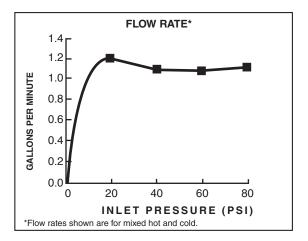

#### **GENERAL DESCRIPTION:**

Centerset lavatory faucet on 4" centers. 1/4 turn washerless ceramic disc valve cartridges. Durable non-metal water ways with one-half inch male inlet shanks. Metal body and metal lever handles. Drain body with 1-1/4 inch (32 mm) tail piece. 1.2 gpm/4.5 L/min. maximum flow rate.