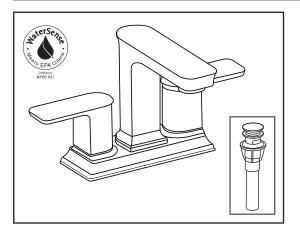

# Forsey<sup>™</sup> 2-Handle 4" Centerset Bath Faucet

#### **GENERAL DESCRIPTION:**

Centerset lavatory faucet on 4" centers. 1/4 turn washerless ceramic disc valve cartridges. Durable non-metal water ways with one-half inch male inlet shanks. Metal body and metal lever handles. Drain body with 1-1/4 inch (32 mm) tail piece. 1.2 gpm/4.5 L/min. maximum flow rate.

#### **PRODUCT FEATURES:**

Easy Install Push Drain: Easy to install, operate and remove closs

**Metal Construction:** Built for durability and dependability **Ceramic Disc Valve Cartridges:** Lifetime of drip-free performance