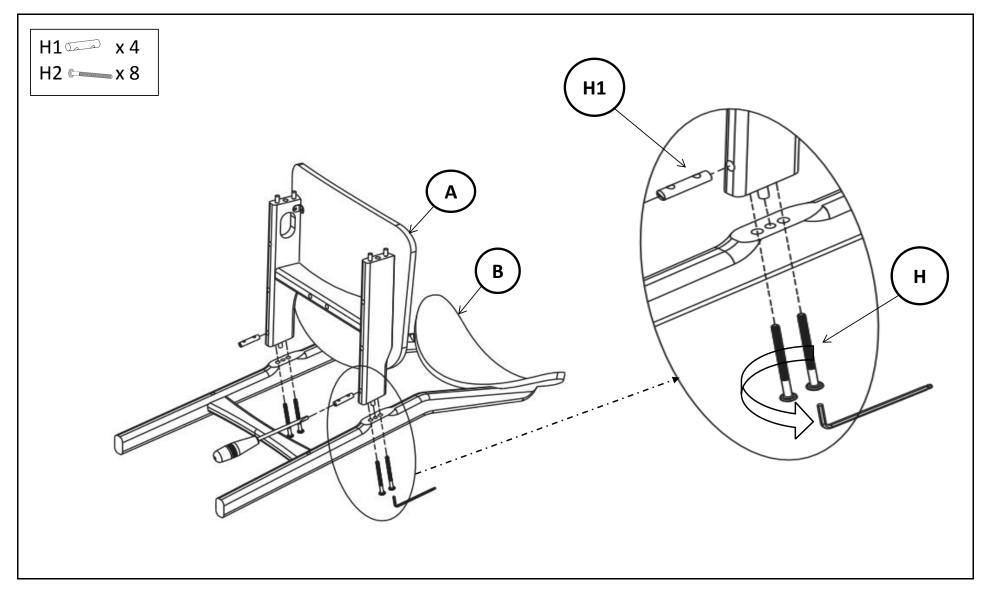

\* This item may require periodic tightening.

Part List and Hardware List

| PIECE | DESCRIPTION       | PICTURE     | QUANTITY |
|-------|-------------------|-------------|----------|
| А     | CHAIR SEAT        | Æ           | 2X       |
| В     | CHAIR BACK        |             | 2X       |
| С     | FRONT LEG         |             | 2X       |
| H1    | BARREL NUT        | Ø10x45 ()   | 4X       |
| H2    | CROSS BOLT        | M6 x 80mm ( | 8X       |
| H3    | HEADLESS BOLT     | M8 x 70mm   | 4X       |
| H4    | SEMICIRCLE WASHER | M8 x 30mm   | 4X       |
| H5    | NUT               | M8 💬        | 4X       |
| H6    | ALLEN KEY         |             | 1X       |
| H7    | SPANNER           | n n         | 1X       |