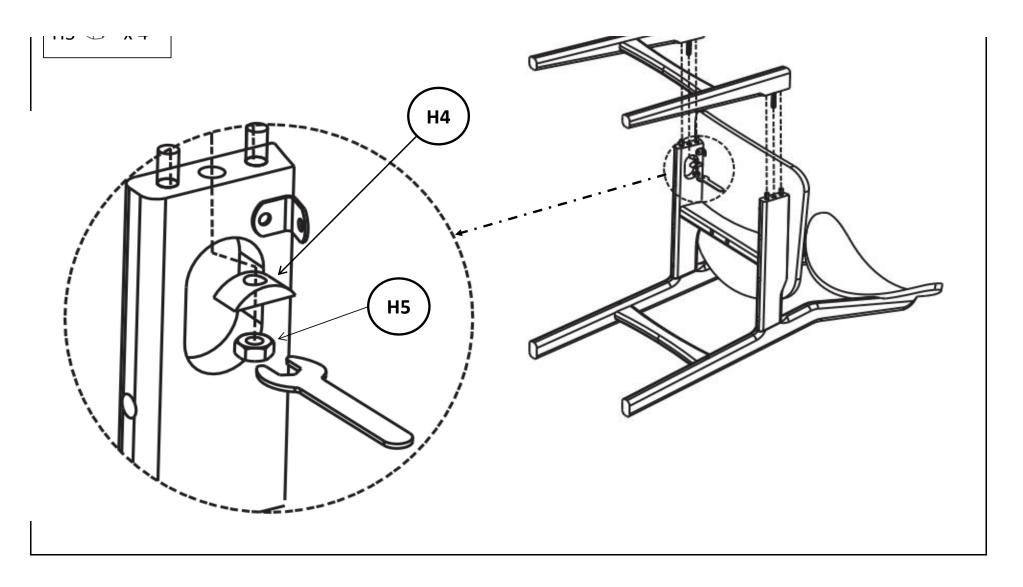

\* This item may require periodic tightening.

Part List and Hardware List

| PIECE | DESCRIPTION       | PICTURE     | QUANTITY |
|-------|-------------------|-------------|----------|
| А     | CHAIR SEAT        | Æ           | 2X       |
| В     | CHAIR BACK        |             | 2X       |
| С     | FRONT LEG         |             | 2X       |
| H1    | BARREL NUT        | Ø10x45 ()   | 4X       |
| H2    | CROSS BOLT        | M6 x 80mm ( | 8X       |
| H3    | HEADLESS BOLT     | M8 x 70mm   | 4X       |
| H4    | SEMICIRCLE WASHER | M8 x 30mm   | 4X       |
| H5    | NUT               | M8 💬        | 4X       |
| H6    | ALLEN KEY         |             | 1X       |
| H7    | SPANNER           | n n         | 1X       |

Estimated Assembly Time: 10 minutes.

Tools Required for Assembly (included):

STEP3