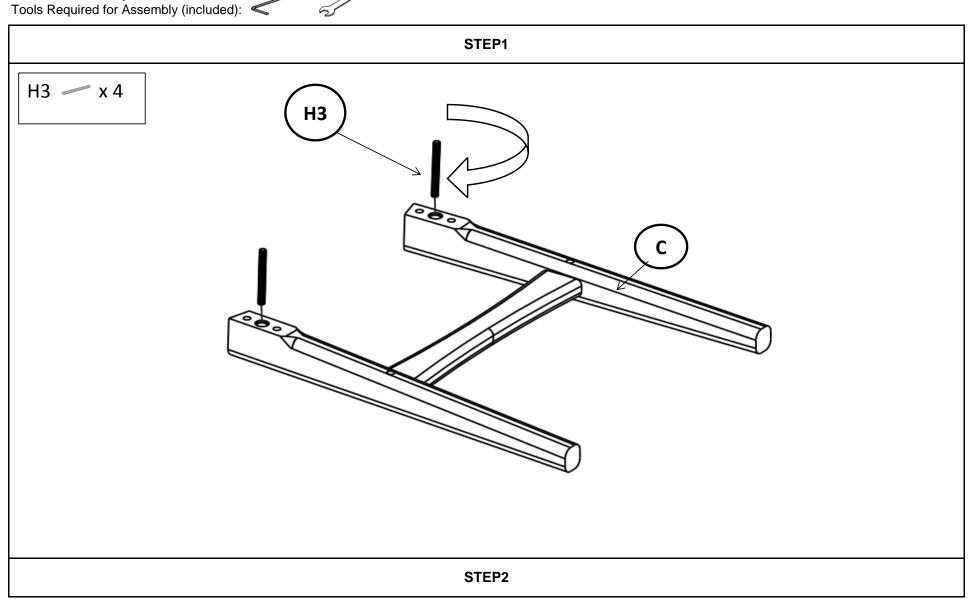

\* This item may require periodic tightening.

Part List and Hardware List

| PIECE | DESCRIPTION       | PICTURE     | QUANTITY |
|-------|-------------------|-------------|----------|
| А     | CHAIR SEAT        | Æ           | 2X       |
| В     | CHAIR BACK        |             | 2X       |
| С     | FRONT LEG         |             | 2X       |
| H1    | BARREL NUT        | Ø10x45 ()   | 4X       |
| H2    | CROSS BOLT        | M6 x 80mm ( | 8X       |
| H3    | HEADLESS BOLT     | M8 x 70mm   | 4X       |
| H4    | SEMICIRCLE WASHER | M8 x 30mm   | 4X       |
| H5    | NUT               | M8 💬        | 4X       |
| H6    | ALLEN KEY         |             | 1X       |
| H7    | SPANNER           | n n         | 1X       |

Estimated Assembly Time: 10 minutes.

Tools Required for Assembly (included):

STEP3