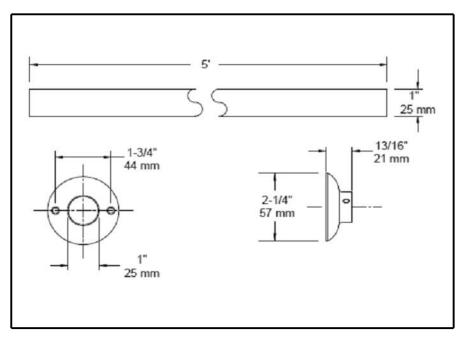

## STANDARD SPECIFICATIONS:

 Install flanges and rod with 4 - #8 x 1-1/4" flat head zinc plated steel screws provided.
Tighten set screws on flanges until rod is secure.