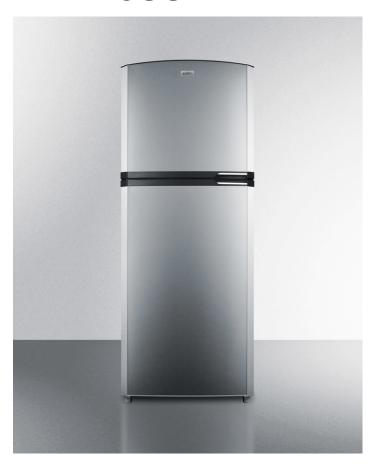

# FF1423SSLHIM

69.25" x 26" x 26.25" (H x W x D)

Counter depth frost-free refrigerator-freezer with stainless steel doors, black cabinet, icemaker, 26" footprint, and left hand door swing

### **Highlights:**

True frost-free operation saves you maintenance by preventing icy buildup

Unique 26" footprint ensures full capacity for spacechallenged kitchens

Door storage in both compartments for true storage convenience