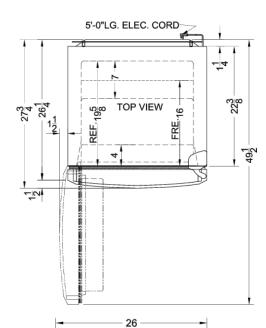

### FF1423SSLHIM Specifications:

| Overview                            |                        |
|-------------------------------------|------------------------|
| Height of Cabinet                   | 69.25" (176 cm)        |
| Width                               | 26.0" (66 cm)          |
| Width with Door Open                | 27.5" (70 cm)          |
| Depth                               | 26.25" (67 cm)         |
| Depth with Handle                   | 27.75" (70 cm)         |
| Depth with door at 90°              | 49.5" (126 cm)         |
| Capacity                            | 12.9 cu.ft. (365<br>L) |
| Defrost Type                        | Frost-Free             |
| Door                                | Stainless Steel        |
| Cabinet                             | Black                  |
| US Electrical Safety                | UL                     |
| Canadian Electrical Safety          | ULC                    |
| Energy Usage/Year                   | 445.0kWh/year          |
| Amps                                | 1.3                    |
| Voltage/Frequency                   | 115 V AC/60 Hz         |
| Weight                              | 185.0 lbs. (84<br>kg)  |
| Shipping Weight                     | 190.0 lbs. (86 kg)     |
| Parts & Labor Warranty              | 1 Year                 |
| Compressor Warranty                 | 5 Years                |
| Refrigerator-Freezer                |                        |
| Door Swing                          | LHD                    |
| Reversible                          | No                     |
| Adjustable Shelves                  | Yes                    |
| Crisper Qty                         | 1                      |
| Crisper Finish                      | Transparent            |
| Crisper Cover                       | Glass                  |
| Interior Light                      | Yes                    |
| Refrigerator - Interior<br>Height   | 37.88" (96 cm)         |
| Refrigerator - Interior Width       | 21.0" (53 cm)          |
| Refrigerator - Interior Depth       | 19.63" (50 cm)         |
| Refrigerator - Capacity             | 8.97 cu.ft             |
| Refrigerator - Shelf Type           | Glass                  |
| Refrigerator - Shelf Qty            | 2                      |
| Refrigerator - Full Door<br>Shelves | 3                      |
| Freezer - Interior Height           | 18.5" (47 cm)          |

| Freezer - Interior Width    | 20.75" (53 cm) |
|-----------------------------|----------------|
| Freezer - Interior Depth    | 16.0" (41 cm)  |
| Freezer - Capacity          | 3.92 cu.ft     |
| Freezer - Shelf Type        | Glass          |
| Freezer - Shelf Qty         | 1              |
| Freezer - Full Door Shelves | 2              |
| Thermostat Type             | Dial           |
| Fan Type                    | Interior       |
| Refrigerant Type            | R134a          |
| Refrigerant Amount          | 3.5 oz.        |
| Level Legs                  | 2              |
| Wheels                      | 2              |
| Compressor Step Height      | 10.5" (27 cm)  |
| Compressor Step Width       | 21.0" (53 cm)  |
| Compressor Step Depth       | 7.0" (18 cm)   |
|                             |                |