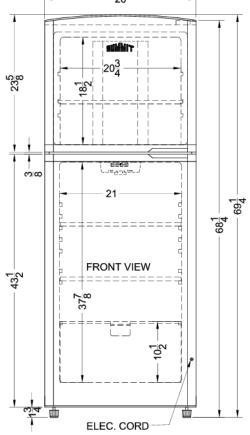

### FF1423SSLHIM Specifications:

| Overview                            |                        |
|-------------------------------------|------------------------|
| Height of Cabinet                   | 69.25" (176 cm)        |
| Width                               | 26.0" (66 cm)          |
| Width with Door Open                | 27.5" (70 cm)          |
| Depth                               | 26.25" (67 cm)         |
| Depth with Handle                   | 27.75" (70 cm)         |
| Depth with door at 90°              | 49.5" (126 cm)         |
| Capacity                            | 12.9 cu.ft. (365<br>L) |
| Defrost Type                        | Frost-Free             |
| Door                                | Stainless Steel        |
| Cabinet                             | Black                  |
| US Electrical Safety                | UL                     |
| Canadian Electrical Safety          | ULC                    |
| Energy Usage/Year                   | 445.0kWh/year          |
| Amps                                | 1.3                    |
| Voltage/Frequency                   | 115 V AC/60 Hz         |
| Weight                              | 185.0 lbs. (84<br>kg)  |
| Shipping Weight                     | 190.0 lbs. (86 kg)     |
| Parts & Labor Warranty              | 1 Year                 |
| Compressor Warranty                 | 5 Years                |
| Refrigerator-Freezer                |                        |
| Door Swing                          | LHD                    |
| Reversible                          | No                     |
| Adjustable Shelves                  | Yes                    |
| Crisper Qty                         | 1                      |
| Crisper Finish                      | Transparent            |
| Crisper Cover                       | Glass                  |
| Interior Light                      | Yes                    |
| Refrigerator - Interior<br>Height   | 37.88" (96 cm)         |
| Refrigerator - Interior Width       | 21.0" (53 cm)          |
| Refrigerator - Interior Depth       | 19.63" (50 cm)         |
| Refrigerator - Capacity             | 8.97 cu.ft             |
| Refrigerator - Shelf Type           | Glass                  |
| Refrigerator - Shelf Qty            | 2                      |
| Refrigerator - Full Door<br>Shelves | 3                      |
| Freezer - Interior Height           | 18.5" (47 cm)          |

| Freezer - Interior Width    | 20.75" (53 cm) |
|-----------------------------|----------------|
| Freezer - Interior Depth    | 16.0" (41 cm)  |
| Freezer - Capacity          | 3.92 cu.ft     |
| Freezer - Shelf Type        | Glass          |
| Freezer - Shelf Qty         | 1              |
| Freezer - Full Door Shelves | 2              |
| Thermostat Type             | Dial           |
| Fan Type                    | Interior       |
| Refrigerant Type            | R134a          |
| Refrigerant Amount          | 3.5 oz.        |
| Level Legs                  | 2              |
| Wheels                      | 2              |
| Compressor Step Height      | 10.5" (27 cm)  |
| Compressor Step Width       | 21.0" (53 cm)  |
| Compressor Step Depth       | 7.0" (18 cm)   |
|                             |                |