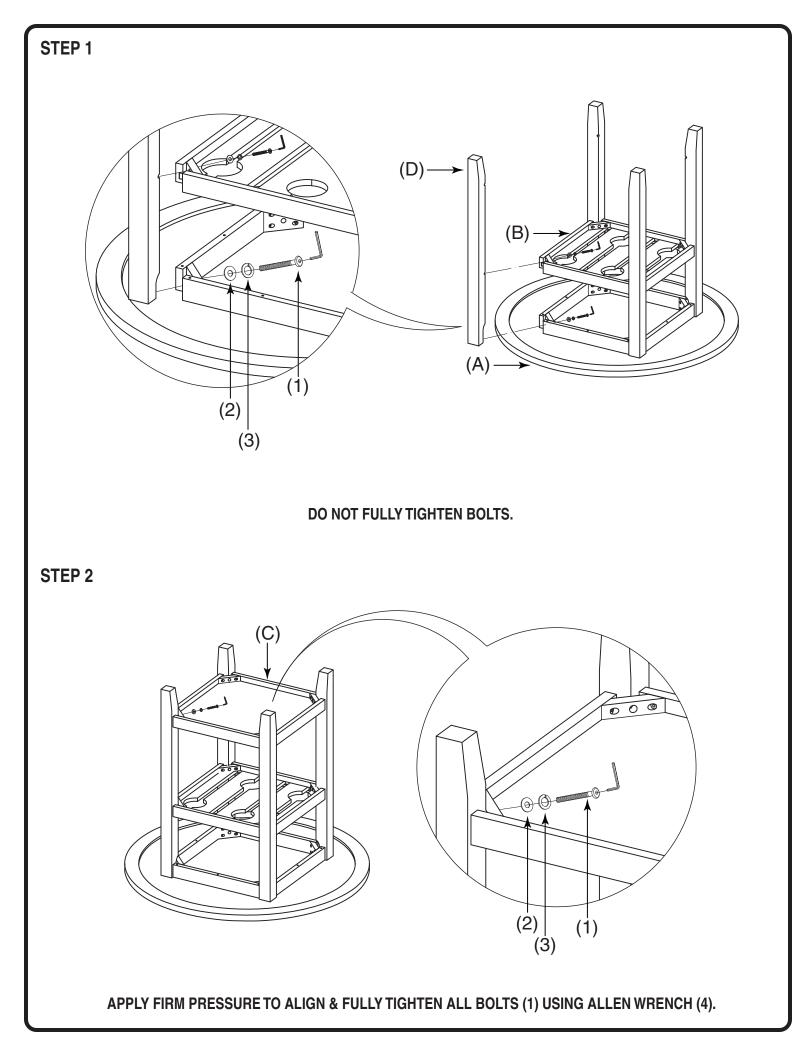

| PARTS LIST             |               |              |                 |                      |          |
|------------------------|---------------|--------------|-----------------|----------------------|----------|
| (                      | (A) Top (1PC) |              | (B) Shelf (1PC) |                      |          |
|                        |               |              |                 |                      |          |
| (C) Bottom Shelf (1PC) |               |              | (D) Leg (4PCS)  |                      |          |
| HARDWARE LIST          |               |              |                 |                      |          |
| NO                     | DRAWING       | DESCRIPT     | ΓΙΟΝ            | SIZE                 | QUANTITY |
| 1                      |               | Bolt         |                 | 5/16" x 3"           | 12 PCS   |
| 2                      |               | Flat Washer  |                 | 5/16" x 6/8" x 0.08" | 12 PCS   |
| 3                      | Ö             | Lock Washer  |                 | 5/16" x 1/2" x 0.08" | 12 PCS   |
| 4                      |               | Allen Wrench |                 |                      | 1 PC     |
|                        |               |              |                 |                      |          |