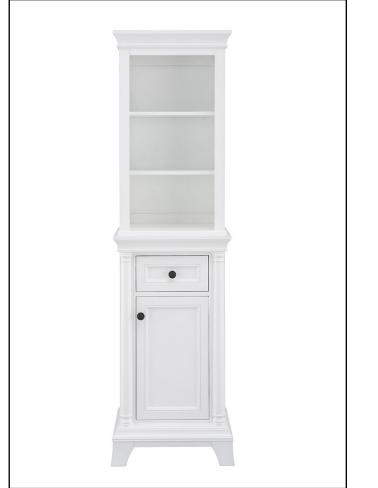

## **STROUSSE 21" LINEN CABINET**

| Internet# 304110660          | SKU# 1003052240   |
|------------------------------|-------------------|
| White finish                 |                   |
| Dark Pewter knobs            |                   |
| 1 full-extension slow-closir | ng drawer         |
| 1 slow-closing door          |                   |
| l interior and 2 exterior ad | ljustable shelves |
| Adjustable leg-levelers for  | r uneven floors   |
| Furniture-style design with  | h stately columns |
| Fully assembled              |                   |
|                              |                   |