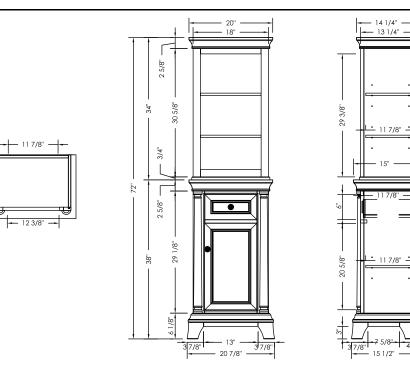

Overall Dimensions: 20-7/8" x 15-1/2" x 72"H

t

0

0

11 1/2"

6 1/8"

143/8" 211/8" -

ŧ