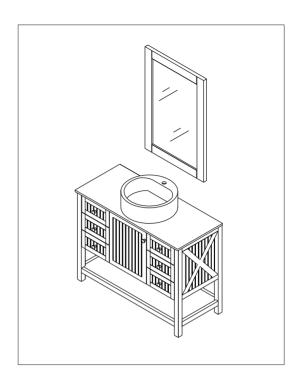

- Please check your product packaging to make sure the included accessories are in the "list of standard accessories". If any parts are missing, please contact your local dealer immediately.
- Do not allow any sharp objects to come in contact with the cabinet, as it will scratch the surface.
- Continuous and prolonged exposure to direct sunlight may cause discoloration to the wood.
- Do not put any hot appliances directly on or near the cabinet.
- Please avoid using cleaning products that contain bleach or ammonia.
- Wood surfaces should only be cleaned with wood care products such as soapy water or furniture polish.

MODEL: 756042



# **INSTALLATION**



#### MAIN BODY PARTS

#### **INSTALLATION PARTS**











### **ERECTING TOOL**



## INSTALL, REMOVE, ADJUSTOF TOP FAST LOADING HINGE











DRAWER'S ADJUST











INSTALLATION INSTRUCTIONS