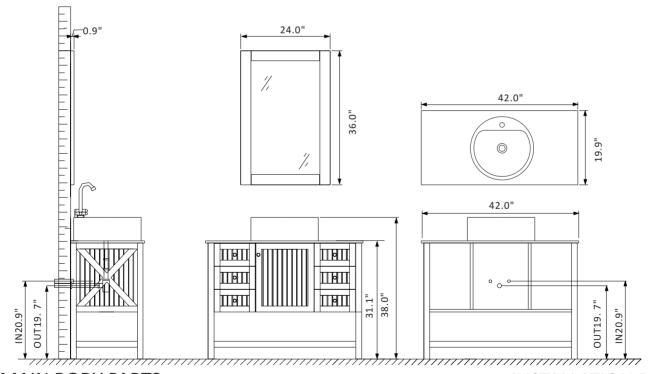

- Please check your product packaging to make sure the included accessories are in the "list of standard accessories". If any parts are missing, please contact your local dealer immediately.
- Do not allow any sharp objects to come in contact with the cabinet, as it will scratch the surface.
- Continuous and prolonged exposure to direct sunlight may cause discoloration to the wood.
- Do not put any hot appliances directly on or near the cabinet.
- Please avoid using cleaning products that contain bleach or ammonia.
- Wood surfaces should only be cleaned with wood care products such as soapy water or furniture polish.

MODEL: 756042



# **INSTALLATION**



#### MAIN BODY PARTS

#### **INSTALLATION PARTS**











### **ERECTING TOOL**



## INSTALL, REMOVE, ADJUSTOF TOP FAST LOADING HINGE











DRAWER'S ADJUST











INSTALLATION INSTRUCTIONS