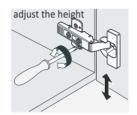

## INSTALL, REMOVE, ADJUSTOF TOP FAST LOADING HINGE

DRAWER'S ADJUST

INSTALLATION INSTRUCTIONS