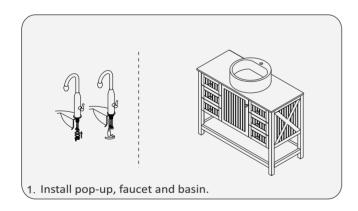

ssories are in the "list of standard accessories". If any parts are missing, please contact your local dealer immediately.
- Do not allow any sharp objects to come in contact with the cabinet, as it will scratch the surface.
- Continuous and prolonged exposure to direct sunlight may cause discoloration to the wood.
- Do not put any hot appliances directly on or near the cabinet.
- Please avoid using cleaning products that contain bleach or ammonia.
- Wood surfaces should only be cleaned with wood care products such as soapy water or furniture polish.

MODEL: 756042



# **INSTALLATION**



#### MAIN BODY PARTS

#### **INSTALLATION PARTS**











### **ERECTING TOOL**



## INSTALL, REMOVE, ADJUSTOF TOP FAST LOADING HINGE











DRAWER'S ADJUST











INSTALLATION INSTRUCTIONS