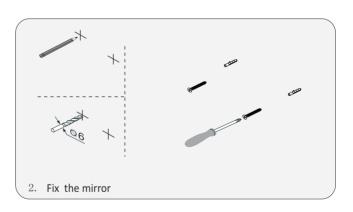

ories are in the "list of standard accessories". If any parts are missing, please contact your local dealer immediately.
- Do not allow any sharp objects to come in contact with the cabinet, as it will scratch the surface.
- Continuous and prolonged exposure to direct sunlight may cause discoloration to the wood.
- Do not put any hot appliances directly on or near the cabinet.
- Please avoid using cleaning products that contain bleach or ammonia.
- Wood surfaces should only be cleaned with wood care products such as soapy water or furniture polish.

MODEL: 756042



# **INSTALLATION**



#### MAIN BODY PARTS

#### **INSTALLATION PARTS**











### **ERECTING TOOL**



## INSTALL, REMOVE, ADJUSTOF TOP FAST LOADING HINGE











DRAWER'S ADJUST











INSTALLATION INSTRUCTIONS