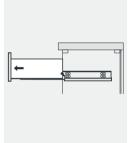

## INSTALL, REMOVE, ADJUSTOF TOP FAST LOADING HINGE

DRAWER'S ADJUST

INSTALLATION INSTRUCTIONS