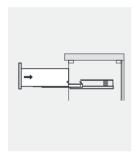

## INSTALL, REMOVE, ADJUSTOF TOP FAST LOADING HINGE

DRAWER'S ADJUST

INSTALLATION INSTRUCTIONS