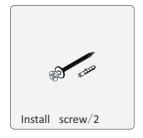

- Please check your product packaging to make sure the included accessories are in the "list of standard accessories". If any parts are missing, please contact your local dealer immediately.
- Do not allow any sharp objects to come in contact with the cabinet, as it will scratch the surface.
- Continuous and prolonged exposure to direct sunlight may cause discoloration to the wood.
- Do not put any hot appliances directly on or near the cabinet.
- Please avoid using cleaning products that contain bleach or ammonia.
- Wood surfaces should only be cleaned with wood care products such as soapy water or furniture polish.

MODEL: 756042



# **INSTALLATION**



#### MAIN BODY PARTS

#### **INSTALLATION PARTS**











### **ERECTING TOOL**



## INSTALL, REMOVE, ADJUSTOF TOP FAST LOADING HINGE











DRAWER'S ADJUST











INSTALLATION INSTRUCTIONS