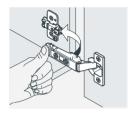

## INSTALL, REMOVE, ADJUSTOF TOP FAST LOADING HINGE

DRAWER'S ADJUST

INSTALLATION INSTRUCTIONS