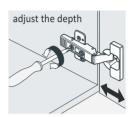

## INSTALL, REMOVE, ADJUSTOF TOP FAST LOADING HINGE

DRAWER'S ADJUST

INSTALLATION INSTRUCTIONS