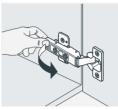

## INSTALL, REMOVE, ADJUSTOF TOP FAST LOADING HINGE

DRAWER'S ADJUST

INSTALLATION INSTRUCTIONS