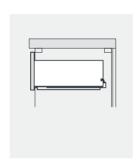

## INSTALL, REMOVE, ADJUSTOF TOP FAST LOADING HINGE

DRAWER'S ADJUST

INSTALLATION INSTRUCTIONS