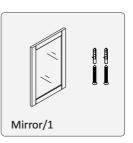

- Please check your product packaging to make sure the included accessories are in the "list of standard accessories". If any parts are missing, please contact your local dealer immediately.
- Do not allow any sharp objects to come in contact with the cabinet, as it will scratch the surface.
- Continuous and prolonged exposure to direct sunlight may cause discoloration to the wood.
- Do not put any hot appliances directly on or near the cabinet.
- Please avoid using cleaning products that contain bleach or ammonia.
- Wood surfaces should only be cleaned with wood care products such as soapy water or furniture polish.

MODEL: 756042



# **INSTALLATION**



#### MAIN BODY PARTS

#### **INSTALLATION PARTS**











### **ERECTING TOOL**



## INSTALL, REMOVE, ADJUSTOF TOP FAST LOADING HINGE











DRAWER'S ADJUST











INSTALLATION INSTRUCTIONS