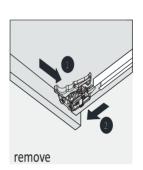

## INSTALL, REMOVE, ADJUSTOF TOP FAST LOADING HINGE

DRAWER'S ADJUST

INSTALLATION INSTRUCTIONS