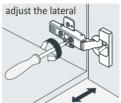

## INSTALL, REMOVE, ADJUSTOF TOP FAST LOADING HINGE

DRAWER'S ADJUST

INSTALLATION INSTRUCTIONS