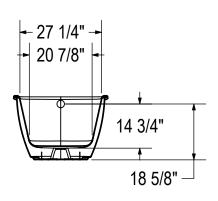

#### **MODEL NUMBER 105823**

DIMENSIONS: 60" x 32" x 25" Fiberglass

## **TECHNICAL DRAWINGS**

All dimensions are approximate. Structure measurements must be verified against the unit to ensure proper fit.