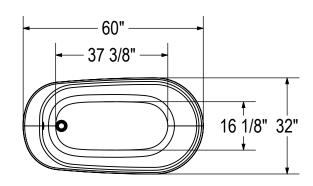

#### **MODEL NUMBER 105823**

DIMENSIONS: 60" x 32" x 25" Fiberglass

## **TECHNICAL DRAWINGS**

All dimensions are approximate. Structure measurements must be verified against the unit to ensure proper fit.