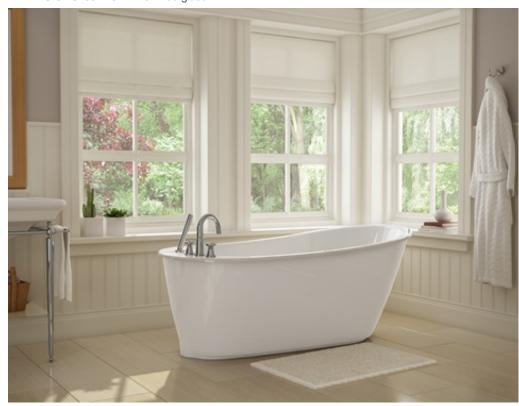

#### **MODEL NUMBER 105823**

DIMENSIONS: 60" x 32" x 25" Fiberglass

### STANDARD FEATURES

- 2 piece Transports and installs easily
- Bathtub apron also available in 3 colors: Aqua, Platinum Grey, and Ruby
- 4-adjustable leveling legs Adjusts and levels for ideal installation
- Faucet installation can be deck-mounted or floor-mounted
- Unique feature: maximized bathing well with comfortable high backrest

#### **UNIQUE FEATURES**

- Above-the-floor rough (AFR)
- 1 Tub 2 Pieces