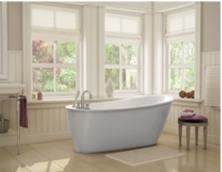

#### **MODEL NUMBER 105823**

DIMENSIONS: 60" x 32" x 25" Fiberglass

### STANDARD FEATURES

- 2 piece Transports and installs easily
- Bathtub apron also available in 3 colors: Aqua, Platinum Grey, and Ruby
- 4-adjustable leveling legs Adjusts and levels for ideal installation
- Faucet installation can be deck-mounted or floor-mounted
- Unique feature: maximized bathing well with comfortable high backrest

#### **UNIQUE FEATURES**

- Above-the-floor rough (AFR)
- 1 Tub 2 Pieces