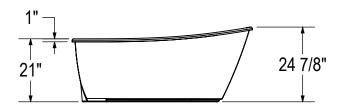

#### **MODEL NUMBER 105823**

DIMENSIONS: 60" x 32" x 25" Fiberglass

## **TECHNICAL DRAWINGS**

All dimensions are approximate. Structure measurements must be verified against the unit to ensure proper fit.