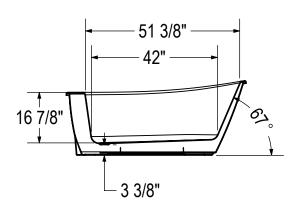

#### **MODEL NUMBER 105823**

DIMENSIONS: 60" x 32" x 25" Fiberglass

## **TECHNICAL DRAWINGS**

All dimensions are approximate. Structure measurements must be verified against the unit to ensure proper fit.