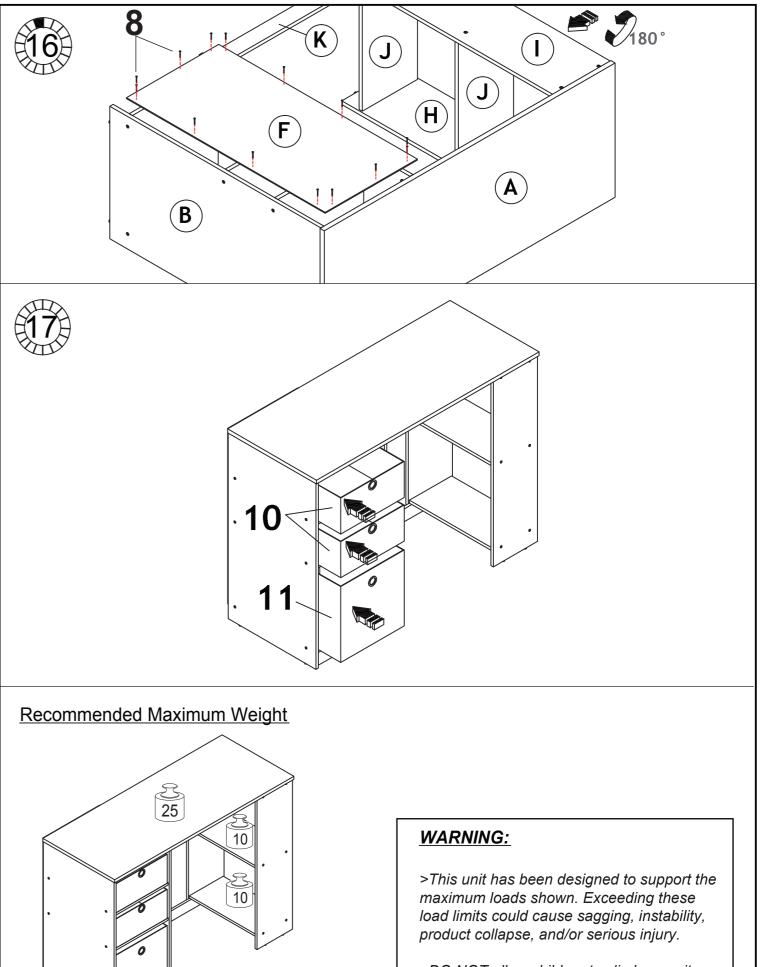

| P | ම | You<br>Tube |
|---|---|-------------|
|   |   |             |

| No | Parts List              | Qty  |
|----|-------------------------|------|
| A  | TOP PANEL               | 1pc  |
| В  | LEFT SIDE LEFT PANEL    | 1pc  |
| С  | LEFT SIDE RIGHT PANEL   | 1pc  |
| D  | LEFT SHELF PANEL        | 3pcs |
| E  | LEFT LEG PANEL          | 1pc  |
| F  | LEFT BACK PANEL         | 1pc  |
| G  | RIGHT TOP SUPPORT PANEL | 1pc  |
| н  | RIGHT SIDE FRONT PANEL  | 1pc  |
| I  | RIGHT SIDE BACK PANEL   | 1pc  |
| J  | SHELF PANEL             | 2pcs |
| К  | BACK SUPPORT BAR        | 1pc  |

| No | Io Hardware List      |              |       |
|----|-----------------------|--------------|-------|
| 1  | MINI FIX BOLT         | 2            | 5pcs  |
| 2  | MINI FIX CAM          |              | 5pcs  |
| 3  | SCREW A               | ~            | 24pcs |
| 4  | SCREW B               |              | 6pcs  |
| 5  | SCREW C               | ~            | 2pcs  |
| 6  | DOWEL                 |              | 20pcs |
| 7  | NAIL LEG              | Ð            | 8pcs  |
| 8  | POWER PIN             | 0            | 14pcs |
| 9  | ROUND STICKER         | 0000         | 18pcs |
| 10 | NON WOVEN BIN (SMALL) | $\bigotimes$ | 2pcs  |
| 11 | NON WOVEN BIN (BIG)   |              | 1pc   |

PAGE 3/6

\*Unit in Pound(lbs)

PAGE 5/6

>DO NOT allow children to climb on unit.

>Put heavier items on lower shelves.