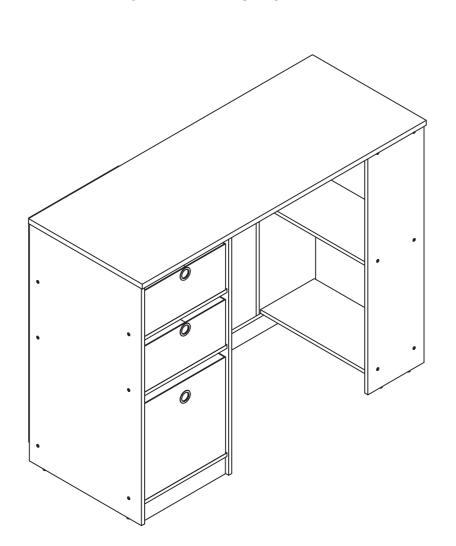

## **Assembly Instruction**

: 15110

MODEL

Furinno Computer Desk with 3 bins









## **Customer Support**

NEED HELP? For replacement requests or product inquiries, please contact our Customer Service Team by emailing us at support@furinno.com. Thank you for selecting Furinno!

www.furinno.com







| P | ම | You<br>Tube |
|---|---|-------------|
|   |   |             |

| No | Parts List              | Qty  |
|----|-------------------------|------|
| A  | TOP PANEL               | 1pc  |
| В  | LEFT SIDE LEFT PANEL    | 1pc  |
| С  | LEFT SIDE RIGHT PANEL   | 1pc  |
| D  | LEFT SHELF PANEL        | 3pcs |
| E  | LEFT LEG PANEL          | 1pc  |
| F  | LEFT BACK PANEL         | 1pc  |
| G  | RIGHT TOP SUPPORT PANEL | 1pc  |
| н  | RIGHT SIDE FRONT PANEL  | 1pc  |
| I  | RIGHT SIDE BACK PANEL   | 1pc  |
| J  | SHELF PANEL             | 2pcs |
| К  | BACK SUPPORT BAR