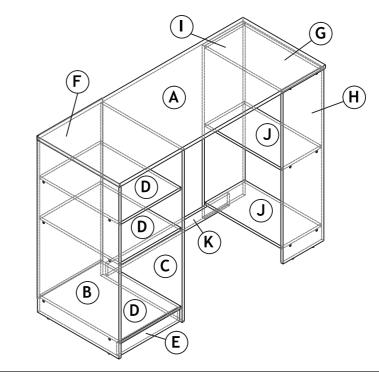

| P | ම | You<br>Tube |
|---|---|-------------|
|   |   |             |

| No | Parts List              | Qty  |
|----|-------------------------|------|
| A  | TOP PANEL               | 1pc  |
| В  | LEFT SIDE LEFT PANEL    | 1pc  |
| С  | LEFT SIDE RIGHT PANEL   | 1pc  |
| D  | LEFT SHELF PANEL        | 3pcs |
| E  | LEFT LEG PANEL          | 1pc  |
| F  | LEFT BACK PANEL         | 1pc  |
| G  | RIGHT TOP SUPPORT PANEL | 1pc  |
| н  | RIGHT SIDE FRONT PANEL  | 1pc  |
| I  | RIGHT SIDE BACK PANEL   | 1pc  |
| J  | SHELF PANEL             | 2pcs |
| К  | BACK SUPPORT BAR        | 1pc  |