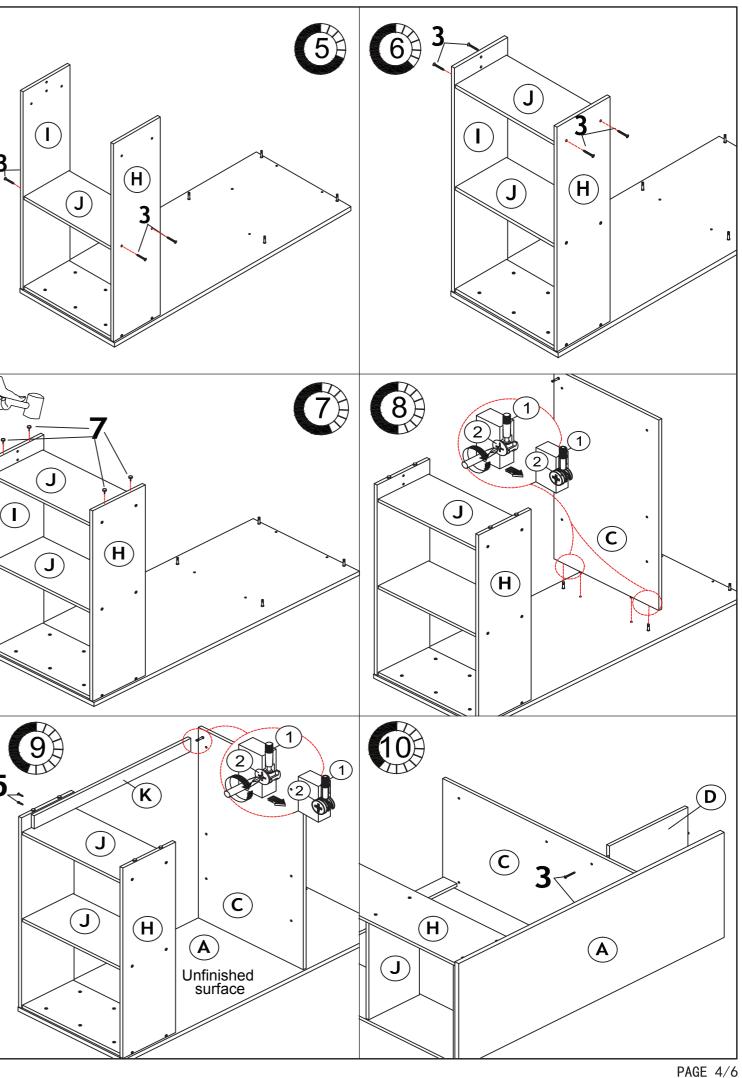

| P | ම | You<br>Tube |
|---|---|-------------|
|   |   |             |

| No | Parts List              | Qty  |
|----|-------------------------|------|
| A  | TOP PANEL               | 1pc  |
| В  | LEFT SIDE LEFT PANEL    | 1pc  |
| С  | LEFT SIDE RIGHT PANEL   | 1pc  |
| D  | LEFT SHELF PANEL        | 3pcs |
| E  | LEFT LEG PANEL          | 1pc  |
| F  | LEFT BACK PANEL         | 1pc  |
| G  | RIGHT TOP SUPPORT PANEL | 1pc  |
| н  | RIGHT SIDE FRONT PANEL  | 1pc  |
| I  | RIGHT SIDE BACK PANEL   | 1pc  |
| J  | SHELF PANEL             | 2pcs |
| К  | BACK SUPPORT BAR        | 1pc  |

| No | Io Hardware List      |              |       |
|----|-----------------------|--------------|-------|
| 1  | MINI FIX BOLT         | 2            | 5pcs  |
| 2  | MINI FIX CAM          |              | 5pcs  |
| 3  | SCREW A               | ~            | 24pcs |
| 4  | SCREW B               |              | 6pcs  |
| 5  | SCREW C               | ~            | 2pcs  |
| 6  | DOWEL                 |              | 20pcs |
| 7  | NAIL LEG              | Ð            | 8pcs  |
| 8  | POWER PIN             | 0            | 14pcs |
| 9  | ROUND STICKER         | 0000         | 18pcs |
| 10 | NON WOVEN BIN (SMALL) | $\bigotimes$ | 2pcs  |
| 11 | NON WOVEN BIN (BIG)   |              | 1pc   |