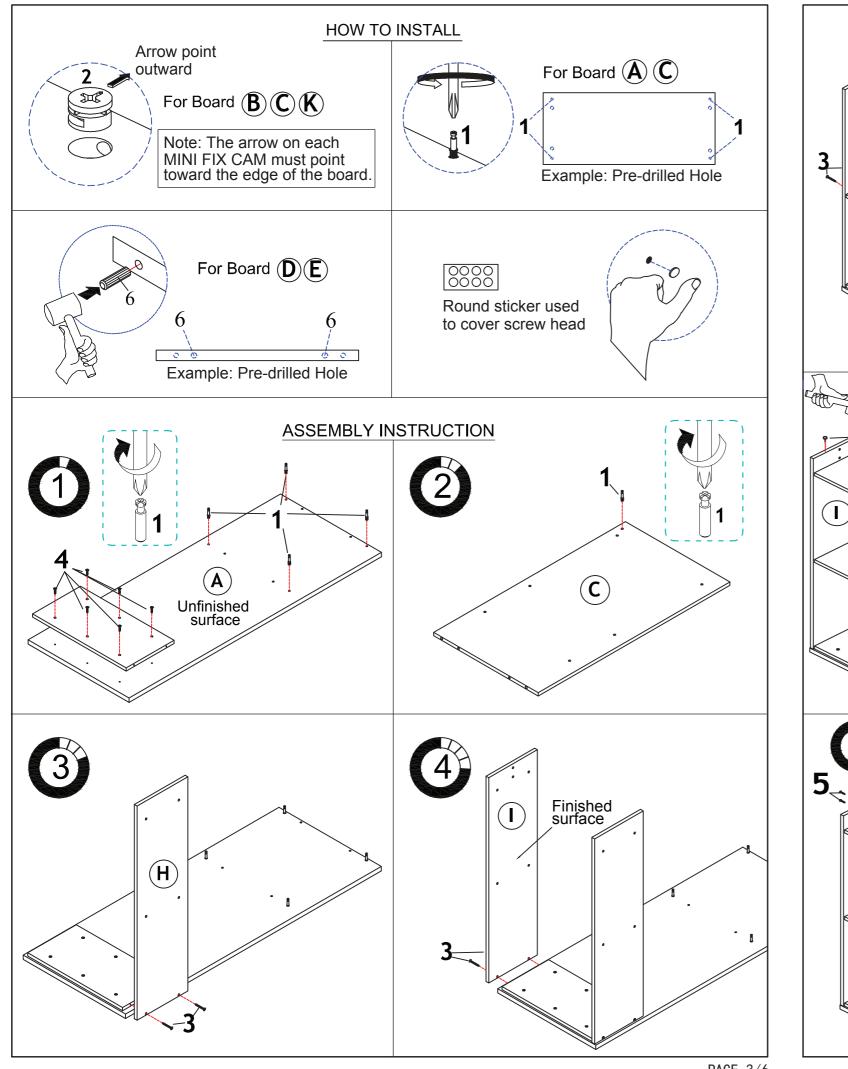

## **USEFUL HINTS BEFORE YOU START:**

- 1. Read each step carefully before starting.
- 2. It is important that each step is performed in correct order to avoid difficulties.
- 3. Identify, sort and count the parts before assembly.
- 4. Assemble your furniture on packaging cardboard to prevent scratch or damage.
- 5. Clean the product with mild cleanser using soft damped cloth. Do not use harsh or abrasive cleanser.
- 6. Using uncompatible hardware might cause damage to product.