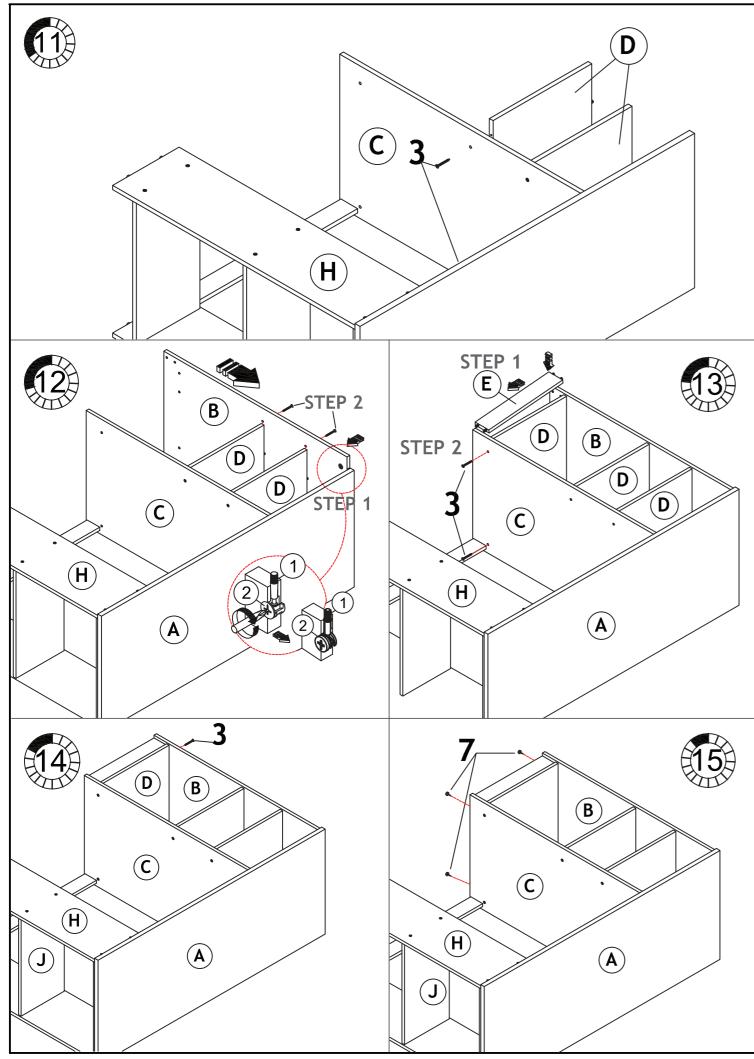

| P | ම | You<br>Tube |
|---|---|-------------|
|   |   |             |

| No | Parts List              | Qty  |
|----|-------------------------|------|
| A  | TOP PANEL               | 1pc  |
| В  | LEFT SIDE LEFT PANEL    | 1pc  |
| С  | LEFT SIDE RIGHT PANEL   | 1pc  |
| D  | LEFT SHELF PANEL        | 3pcs |
| E  | LEFT LEG PANEL          | 1pc  |
| F  | LEFT BACK PANEL         | 1pc  |
| G  | RIGHT TOP SUPPORT PANEL | 1pc  |
| н  | RIGHT SIDE FRONT PANEL  | 1pc  |
| I  | RIGHT SIDE BACK PANEL   | 1pc  |
| J  | SHELF PANEL             | 2pcs |
| К  | BACK SUPPORT BAR        | 1pc  |

| No | Io Hardware List      |              |       |
|----|-----------------------|--------------|-------|
| 1  | MINI FIX BOLT         | 2            | 5pcs  |
| 2  | MINI FIX CAM          |              | 5pcs  |
| 3  | SCREW A               | ~            | 24pcs |
| 4  | SCREW B               |              | 6pcs  |
| 5  | SCREW C               | ~            | 2pcs  |
| 6  | DOWEL                 |              | 20pcs |
| 7  | NAIL LEG              | Ð            | 8pcs  |
| 8  | POWER PIN             | 0            | 14pcs |
| 9  | ROUND STICKER         | 0000         | 18pcs |
| 10 | NON WOVEN BIN (SMALL) | $\bigotimes$ | 2pcs  |
| 11 | NON WOVEN BIN (BIG)   |              | 1pc   |