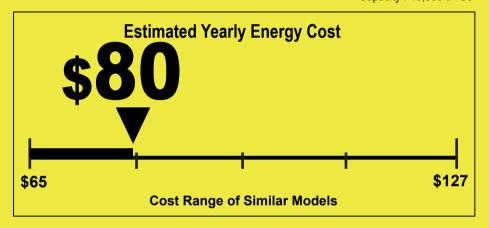

## Your cost will depend on your utility rates and use.

- Cost range based only on models of similar capacity without reverse cycle and with louvered sides.
- Estimated annual energy cost is based on a national average electricity cost of 13 cents per kWh and a seasonal use of 8 hours a day over a 3 month period.
- For more information, visit www.ftc.gov/energy.