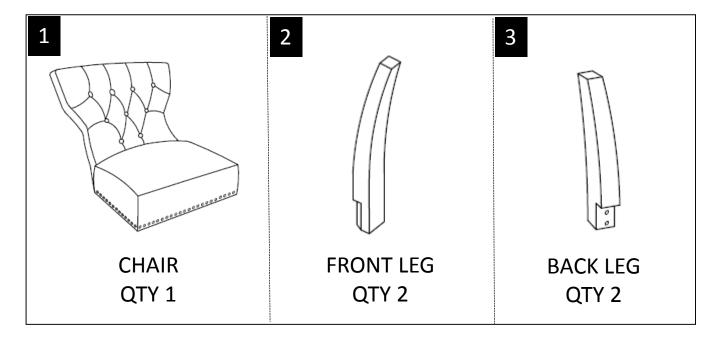

#### PARTS DESCRIPTION

**NEED HELP?** For help with assembly or if you are missing a part, Please call customer service at 1-866-518-0120 ext. 262 (9 am to 4 pm EST)