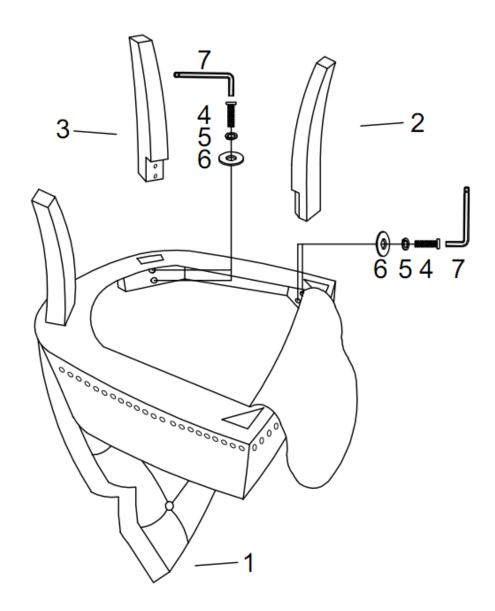

#### **ASSEMBLY**

STEP 1

Place the Chair (1) upside down on a flat smooth surface.

Attach Front Legs (2) and Back Legs (3) to Chair (1) using Screws (4) and Washers (5) and (6).

Use Allen Key (7) to tighten.

#### STEP 2

Turn chair right side up.