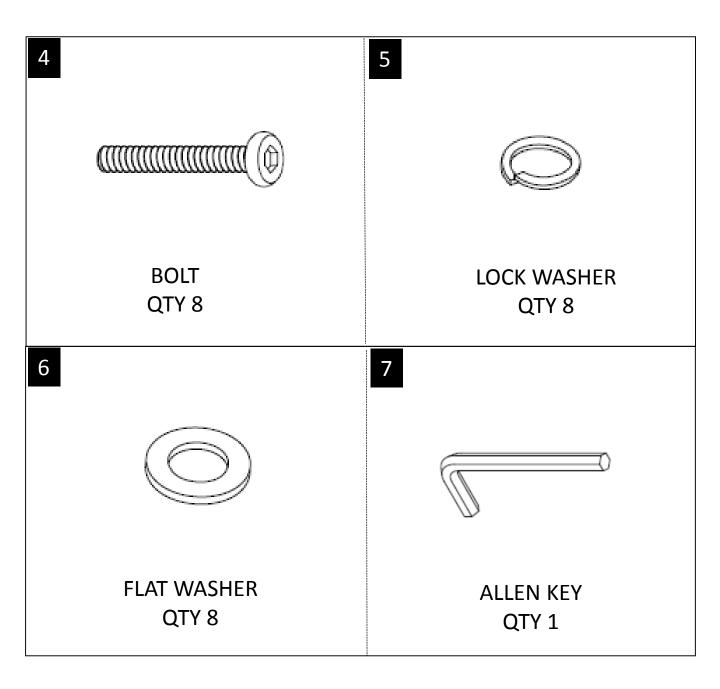

#### HARDWARE DESCRIPTION

**NEED HELP?** For help with assembly or if you are missing a part, Please call customer service at 1-866-518-0120 ext. 262 (9 am to 4 pm EST)