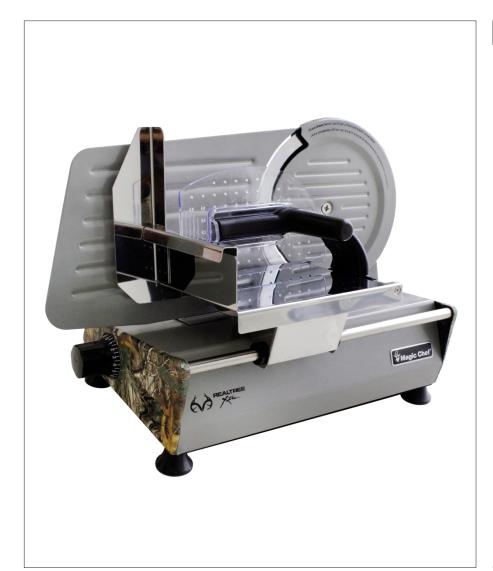

## 8.6" Meat Slicer - MCL86MSRT

## **Features**

- Removable 8.6" concave stainless steel blade for easy cleaning
- XL food carriage to slice extra large cuts of meat
- Durable full-metal housing
- XL non-slip suction feet secure slicer to the work surface
- Adjustable thickness control knob slices up to 9/16"
- Metal blade cover for safer slicing
- Authentic Realtree Xtra camo pattern